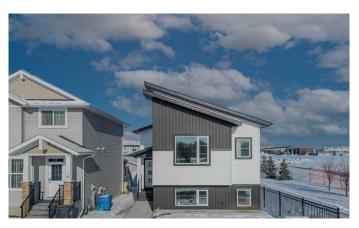

# \$475,000

3 Bedroom, 2.00 Bathroom, 1,174 sqft Residential on 0.08 Acres

Liberty Landing, Rural Red Deer County, Alberta

Rare to find this Bungalow/ Bilevel Home siding onto the Park with three bedrooms up, the lower level comes with rough in plumbing, large windows and the walk out door to grade all which allow the Lower Development bedrooms, family room, play room or many other uses with this wide open space. Located in the Family friendly Community of Liberty Landing with Parks Playgrounds and pathways all ready and minutes from major shopping such as Costco and Employment Opportunities with in walking distance.

### **Exterior**

Exterior Features None

Lot Description Back Lane, Back Yard, Corner Lot, Rectangular Lot

Roof Asphalt

Construction Concrete, Vinyl Siding, Wood Frame, Silent Floor Joists

Foundation Poured Concrete