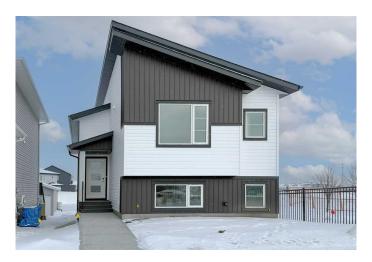

# \$475,000

3 Bedroom, 2.00 Bathroom, 1,174 sqft Residential on 0.08 Acres

Liberty Landing, Rural Red Deer County, Alberta

Rare to find this Bungalow/ Bilevel Home siding onto the Park with three bedrooms up, the lower level comes with rough in plumbing, large windows and the walk out door to grade all which allow the Lower Development bedrooms, family room, play room or many other uses with this wide open space. Located in the Family friendly Community of Liberty Landing with Parks Playgrounds and pathways all ready and minutes from major shopping such as Costco and Employment Opportunities with in walking distance.

## **Essential Information**

MLS® # A2194369 Price \$475,000

Bedrooms 3
Bathrooms 2.00
Full Baths 2

Square Footage 1,174 Acres 0.08 Year Built 2023

Type Residential
Sub-Type Detached
Style Bi-Level
Status Active

### **Exterior**

Exterior Features None

Lot Description Back Lane, Back Yard, Corner Lot, Rectangular Lot

Roof Asphalt

Construction Concrete, Vinyl Siding, Wood Frame, Silent Floor Joists

Foundation Poured Concrete