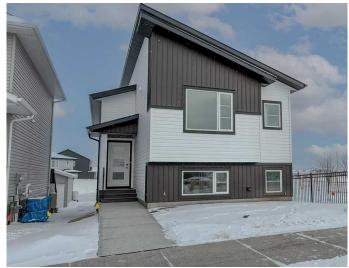

# \$475,000

3 Bedroom, 2.00 Bathroom, 1,174 sqft Residential on 0.08 Acres

Liberty Landing, Rural Red Deer County, Alberta

Rare to find this Bungalow/ Bilevel Home siding onto the Park with three bedrooms up, the lower level comes with rough in plumbing, large windows and the walk out door to grade all which allow the Lower Development bedrooms, family room, play room or many other uses with this wide open space. Located in the Family friendly Community of Liberty Landing with Parks Playgrounds and pathways all ready and minutes from major shopping such as Costco and Employment Opportunities with in walking distance.

## **Essential Information**

MLS® # A2194369 Price \$475,000

Bedrooms 3
Bathrooms 2.00
Full Baths 2

Square Footage 1,174 Acres 0.08 Year Built 2023

Type Residential
Sub-Type Detached
Style Bi-Level
Status Active

### **Exterior**

Exterior Features None

Lot Description Back Lane, Back Yard, Corner Lot, Rectangular Lot

Roof Asphalt

Construction Concrete, Vinyl Siding, Wood Frame, Silent Floor Joists

Foundation Poured Concrete