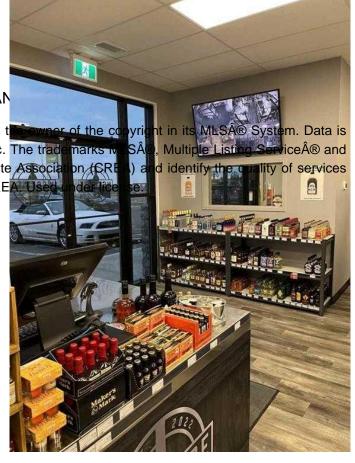

#### \$26

0 Bedroom, 0.00 Bathroom, Commercial on 0.00 Acres

NONE, Medicine Hat, Alberta

Discover prime commercial space at Westside Centre in the heart of Box Springs Business Park, Medicine Hat, Alberta. This contemporary and eye-catching building commands attention from the Trans-Canada Highway, offering excellent visibility for your business. Whether you're envisioning a vibrant restaurant, a dynamic office space, or a bustling retail establishment, this versatile property provides the ideal canvas for your entrepreneurial aspirations. The end bay is thoughtfully designed with a drive-thru option, unlocking even more possibilities to elevate your business concept. Strategically positioned amidst thriving enterprises like Costco, The Keg, Boston Pizza, Princess Auto, McDonald's, Subway, and other reputable establishments, this location enjoys a steady stream of potential customers. The space is ready for customization to suit your unique needs and vision. Take advantage of this opportunity to shape the environment that aligns perfectly with your brand and business goals. Operating costs are estimated at \$8.00 per square foot, ensuring transparency and facilitating your budgeting process. Seize this chance to position your business at the forefront of Medicine Hat's commercial landscape.