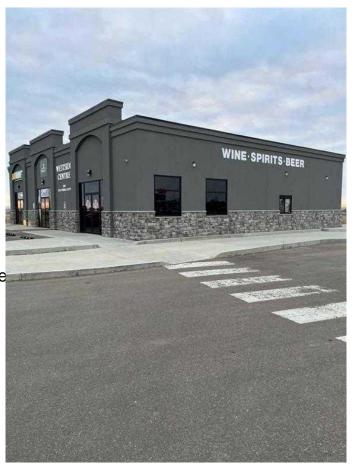

#### \$26

0 Bedroom, 0.00 Bathroom, Commercial on 0.00 Acres

NONE, Medicine Hat, Alberta

Discover prime commercial space at Westside Centre in the heart of Box Springs Business Park, Medicine Hat, Alberta. This contemporary and eye-catching building commands attention from the Trans-Canada Highway, offering excellent visibility for your business. Whether you're envisioning a vibrant restaurant, a dynamic office space, or a bustling retail establishment, this versatile property provides the ideal canvas for your entrepreneurial aspirations. The end bay is thoughtfully designed with a drive-thru option, unlocking even more possibilities to elevate your business concept. Strategically positioned amidst thriving enterprises like Costco, The Keg, Boston Pizza, Princess Auto, McDonald's, Subway, and other reputable establishments, this location enjoys a steady stream of potential customers. The space is ready for customization to suit your unique needs and vision. Take advantage of this opportunity to shape the environment that aligns perfectly with your brand and business goals. Operating costs are estimated at \$8.00 per square foot, ensuring transparency and facilitating your budgeting process. Seize this chance to position your business at the forefront of Medicine Hat's commercial landscape.