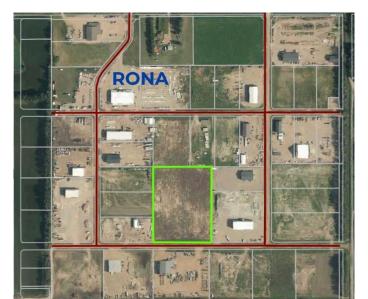

## \$450,000

0 Bedroom, 0.00 Bathroom, Land on 7.97 Acres

NONE, La Crete, Alberta

Huge 8 Acre commercial lot available located directly south of the Rona yard in La Crete. Lot has 2 sets of services, and will be sold in 2-4 acre parcels. Competitively priced at only \$112 500/Acre. Build to suit options available.