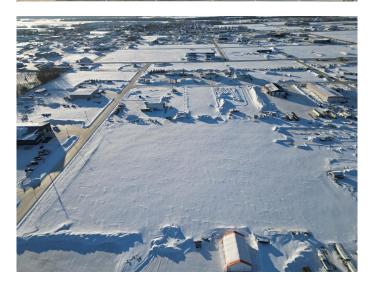

## \$450,000

0 Bedroom, 0.00 Bathroom, Land on 7.97 Acres

NONE, La Crete, Alberta

Huge 8 Acre commercial lot available located directly south of the Rona yard in La Crete. Lot has 2 sets of services, and will be sold in 2-4 acre parcels. Competitively priced at only \$112 500/Acre. Build to suit options available.