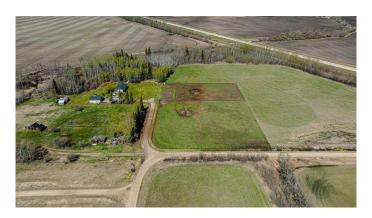

# \$90,000

0 Bedroom, 0.00 Bathroom, Land on 8.40 Acres

NONE, Rural Grande Prairie No. 1, County of, Alberta

Here is 8.4 Acres of opportunity that awaits for the next land investor. Located along HWY 43 just west of Beaverlodge. Zoned AG. Opportunity awaits for a new acreage development or develop as your see fit.