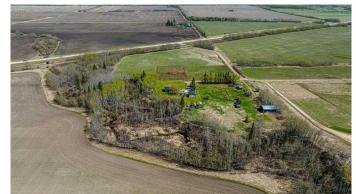

# \$90,000

0 Bedroom, 0.00 Bathroom, Land on 8.40 Acres

NONE, Rural Grande Prairie No. 1, County of, Alberta

Here is 8.4 Acres of opportunity that awaits for the next land investor. Located along HWY 43 just west of Beaverlodge. Zoned AG. Opportunity awaits for a new acreage development or develop as your see fit.