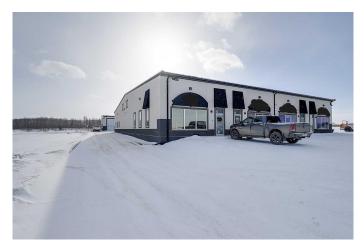

# \$515,000 - 105 303a Larch Close, Rural Red Deer County

MLS® #A2196165

#### \$515,000

0 Bedroom, 0.00 Bathroom, Commercial on 0.00 Acres

Piper Creek Business Park, Rural Red Deer County, Alberta

This condo was built in 2016 & features modern upgrades and a spacious shop. Zoned BSI Industrial.This property includes 3-phase 100-amp power, a 12' x 14' loading door, forced air heating, two offices, a spacious reception area, a large boardroom, a kitchen, and 2 washrooms.