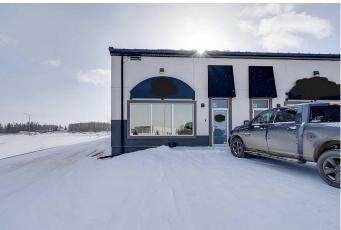

# \$515,000 - 105 303a Larch Close, Rural Red Deer County

MLS® #A2196165

#### \$515,000

0 Bedroom, 0.00 Bathroom, Commercial on 0.00 Acres

Piper Creek Business Park, Rural Red Deer County, Alberta

This condo was built in 2016 & features modern upgrades and a spacious shop. Zoned BSI Industrial.This property includes 3-phase 100-amp power, a 12' x 14' loading door, forced air heating, two offices, a spacious reception area, a large boardroom, a kitchen, and 2 washrooms.