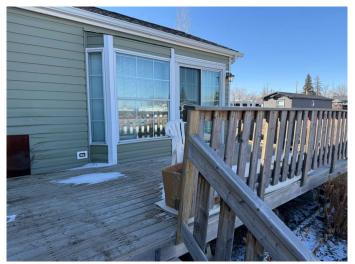

## \$89,900

1 Bedroom, 1.00 Bathroom, 558 sqft Residential on 0.10 Acres

NONE, Rosemary, Alberta

WELCOME HOME! Built in 1993, this 1 bedroom / 1 bathroom offers a great opportunity for First-Time Homeowners! Located in beautiful Rosemary, this home sits on a 4500+ square foot lot offering maintained grounds, community gardens, and a picnic area. Settle down after a long shift on the deck with a cold beverage while laundry tumbles in the stacked Washer/Dryer! With supper almost done in the Gas Oven, it's your choice between a shower or tub tonight! Give us a call and seize your opportunity today!