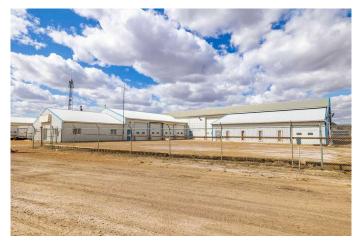

### \$2,800

0 Bedroom, 0.00 Bathroom, Commercial on 0.00 Acres

Downtown Drumheller, Drumheller, Alberta

Office space for lease in shared building along South Railway Ave West 2400 sq ft (Approx) / Zoning: ED / Lease rate: \$2800 per month + \$700 NNN costs / 2025 Taxes: \$0 additional per month. Includes washroom, reception area, and kitchenette area. May also include some signage for an extra fee.

### **Community Information**

Address 800 South Railway Avenue V

Subdivision Downtown Drumheller

City Drumheller
County Drumheller

Province Alberta
Postal Code T0J 0Y0