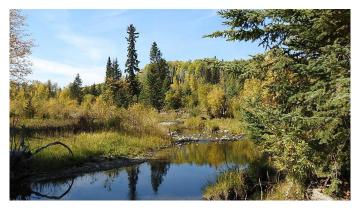

# \$3,185,000 - 108 Acres Bordering Kananaskis, Rural Foothills County

MLS® #A2198444

\$3,185,000

0 Bedroom, 0.00 Bathroom, Land on 108.40 Acres

NONE, Rural Foothills County, Alberta

108 Acres Bordering the Kananaskis and Fish Creek. Just 5 Minutes south of Bragg Creek, west of Hwy 762, sits this gorgeous 108 acres with a mixture of mature trees, rolling hills, open meadows and Fish Creek Frontage. Developed driveway right from the gate across your private bridge to the meadow leading into K Country. As you enter this special property you are over taken as you travel through the mature forest, then break out on a hill over looking open meadow, with 1/2 mile of Fish Creek frontage rambling below and the rugged Rocky Mountain peaks to the West. The land is a 108 acre rectangle with a high treed hill on the North side which would make the perfect building site for your Country Dream home. Imagine riding through the gate of your own property directly into K country. Part of the property has been recently logged and there is a substantial gravel reserve towards the NW corner for your personal use. Bring your horse and quads to this ultimate weekend retreat or full time country hideaway. For the fisherman reel in the Brook Trout, Cutthroat, and Rainbows from the banks of your land. Beautiful land with close in location. It doesn't get any better than this 108 acres bordering the Kananaskis. The Purchase Price does not include GST. In the event that GST is payable and the Buyer is not a GST registrant, then the Buyer shall remit the applicable GST to the Seller's lawyer on or before Completion