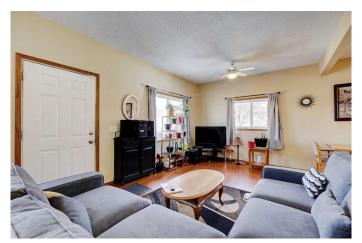

### \$230,000

3 Bedroom, 1.00 Bathroom, 913 sqft Residential on 0.17 Acres

Riverview Park, Drumheller, Alberta

If a fantastic location and one level living is your desire, look no further. This property is close to downtown shopping and right across the street from a river path. It offers three bedrooms, a four piece bathroom, and main floor laundry. The single car garage has a newly installed automatic garage door opener with an additional parking spot right beside. This lovely home is move in ready for the first time home owner, someone ready to downsize, or a great opportunity for investment. Book a viewing today and see what this property has to offer you.

#### Interior

Interior Features No Animal Home

Appliances Electric Stove, Garage Control(s), Microwave, Refrigerator,

Washer/Dryer, Window Coverings

Heating Forced Air, Natural Gas

Cooling None
Has Basement Yes