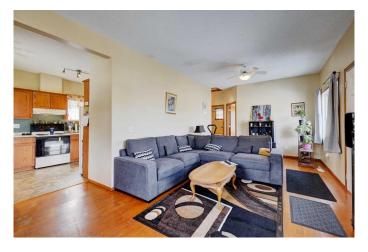

### \$230,000

3 Bedroom, 1.00 Bathroom, 913 sqft Residential on 0.17 Acres

Riverview Park, Drumheller, Alberta

If a fantastic location and one level living is your desire, look no further. This property is close to downtown shopping and right across the street from a river path. It offers three bedrooms, a four piece bathroom, and main floor laundry. The single car garage has a newly installed automatic garage door opener with an additional parking spot right beside. This lovely home is move in ready for the first time home owner, someone ready to downsize, or a great opportunity for investment. Book a viewing today and see what this property has to offer you.

#### Interior

Interior Features No Animal Home

Appliances Electric Stove, Garage Control(s), Microwave, Refrigerator,

Washer/Dryer, Window Coverings

Heating Forced Air, Natural Gas

Cooling None
Has Basement Yes