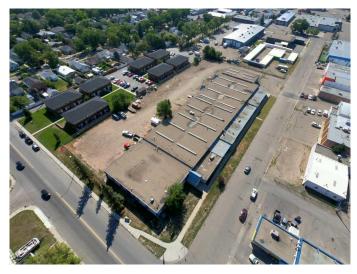

### \$1,650,000

0 Bedroom, 0.00 Bathroom, Commercial on 2.65 Acres

Senator Buchanan, Lethbridge, Alberta

Unique redevelopment opportunity for multi-tenant industrial building. The property currently creates some revenue from existing tenants, but all are short-term which would facilitate a phase d redevelopment. Additionally, the Seller has estimated prices for improvements available making this a great opportunity for an owner/user looking to custom-build industrial retail space in the heart of the city. The subject property is prominently located on the corner of 10th Street North and 5th Avenue North and offers convenient access via Highway 3. The site is centrally located, just north of the city center. Neighboring businesses include Gas King, Northside Auto, Sign Superstore, Lethbridge Fitness Club, and Family Centre.