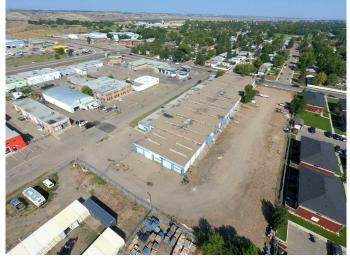

### \$1,650,000

0 Bedroom, 0.00 Bathroom, Commercial on 2.65 Acres

Senator Buchanan, Lethbridge, Alberta

Unique redevelopment opportunity for multi-tenant industrial building. The property currently creates some revenue from existing tenants, but all are short-term which would facilitate a phase d redevelopment. Additionally, the Seller has estimated prices for improvements available making this a great opportunity for an owner/user looking to custom-build industrial retail space in the heart of the city. The subject property is prominently located on the corner of 10th Street North and 5th Avenue North and offers convenient access via Highway 3. The site is centrally located, just north of the city center. Neighboring businesses include Gas King, Northside Auto, Sign Superstore, Lethbridge Fitness Club, and Family Centre.