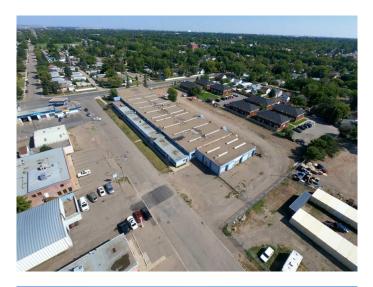

### \$1,650,000

0 Bedroom, 0.00 Bathroom, Commercial on 2.65 Acres

Senator Buchanan, Lethbridge, Alberta

Unique redevelopment opportunity for multi-tenant industrial building. The property currently creates some revenue from existing tenants, but all are short-term which would facilitate a phase d redevelopment. Additionally, the Seller has estimated prices for improvements available making this a great opportunity for an owner/user looking to custom-build industrial retail space in the heart of the city. The subject property is prominently located on the corner of 10th Street North and 5th Avenue North and offers convenient access via Highway 3. The site is centrally located, just north of the city center. Neighboring businesses include Gas King, Northside Auto, Sign Superstore, Lethbridge Fitness Club, and Family Centre.