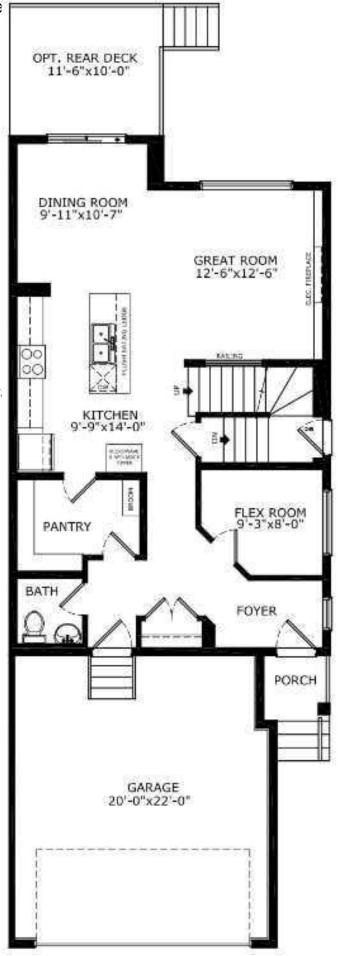

## \$649,500

4 Bedroom, 3.00 Bathroom, 2,100 sqft Residential on 0.08 Acres

Chelsea\_CH, Chestermere, Alberta

Welcome to the Bennett â€" a perfect blend of style, function, and modern design. Built by a trusted builder with over 70 years of experience, this home showcases on-trend, designer-curated interior selections tailored for a home that feels personalized to you. This energy-efficient home is Built Green certified and includes triple-pane windows, a high-efficiency furnace, and a solar chase for a solar-ready setup. With blower door testing that can offer up to may be eligible for up to 25% mortgage insurance savings, plus an electric car charger rough-in, it's designed for sustainable, future-forward living. Featuring a full suite of smart home technology, this home includes a programmable thermostat, ring camera doorbell, smart front door lock, smart and motion-activated switchesâ€"all seamlessly controlled via an Amazon Alexa touchscreen hub. The executive kitchen is a chef's dream, featuring built-in stainless steel appliances, a chimney hood fan, gas cooktop, and a stunning waterfall island with pendant lighting. The matte black faucet and two-tone cabinetry add a sophisticated touch. Enjoy the convenience of a side entrance, a 9' basement with two windows, and a BBQ gasline for outdoor entertaining. The 5-piece ensuite is an oasis, complete with a tiled shower and niche. Inside, find a cozy gas fireplace with an open to above ceiling in the great room, a barn door leading to a flex room, and stylish paint-grade railing with iron spindles. Walk-in closets in every bedroom

#### **Essential Information**

MLS® # A2200045 Price \$649,500

Bedrooms 4

Bathrooms 3.00 Full Baths 2 Half Baths 1

Square Footage 2,100
Acres 0.08
Year Built 2024

Type Residential

Sub-Type Semi Detached

Style 2 Storey, Side by Side

#### Interior

Interior Features Open Floorplan, Pantry, Tankless Hot Water, Walk-In Closet(s), French

Door, Smart Home, Separate

Appliances Dishwasher, Gas Range,

**Tankless Water Heater** 

Heating Forced Air, Natural Gas

Cooling None
Fireplace Yes
# of Fireplaces 1

Fireplaces Electric, Decorative

Has Basement Yes

Basement Full, Unfinished

#### **Exterior**

Exterior Features None

Lot Description Back Yard

Roof Asphalt Shingle

Construction Vinyl Siding, Stone, Wood Fr

Foundation Poured Concrete