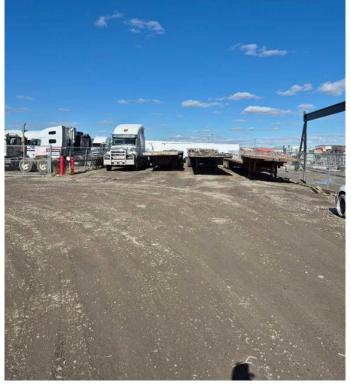

## \$895,000

0 Bedroom, 0.00 Bathroom, Commercial on 0.00 Acres

Shepard Industrial, Calgary, Alberta

End Cap Shop (2,640 sf) with fenced yard (6,720 sf) located in Shepard Industrial Park. Great access to Deerfoot, Glenmore and Stoney. Yard comes with 53 x 8 storage trailer at the end of the yard. Shop has 14 x 16 drive-in overhead door and 200 amp power. Make this your new location.......