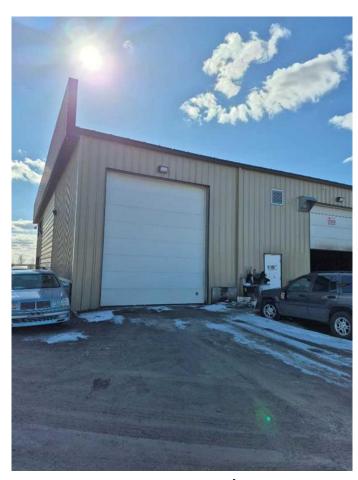

## \$895,000

0 Bedroom, 0.00 Bathroom, Commercial on 0.00 Acres

Shepard Industrial, Calgary, Alberta

End Cap Shop (2,640 sf) with fenced yard (6,720 sf) located in Shepard Industrial Park. Great access to Deerfoot, Glenmore and Stoney. Yard comes with 53 x 8 storage trailer at the end of the yard. Shop has 14 x 16 drive-in overhead door and 200 amp power. Make this your new location.......

## **Exterior**

Landscaped, Level Lot Description

Construction Metal Frame, Metal Siding

Foundation **Poured Concrete** 