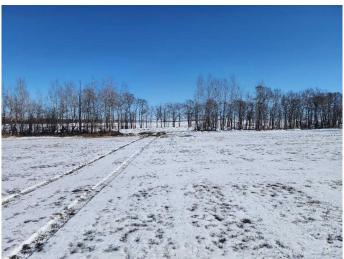

#### \$494,900

0 Bedroom, 0.00 Bathroom, Land on 23.67 Acres

N/A, Rural Red Deer County, Alberta

23.67 ACRES, ZONED AG. This a Great location, between Penhold and Innisfail and of course easy access to Red Deer as well. Property

has Nice View to the lower lands to the WEST and the Mountains can be seen in the distance on a clear day .Excellent access from HIGHWAY 2A and QEII (see pictures of maps) TWP Road 362 road running east of 2A is paved . Pavement runs very close to QE II ACCESS as well . Also has accessible from TWP road 364 which is closer to Penhold. Property has a DRILLED WELL 2024 (report in supporting documents. Land is in Hay, and owner says only fertilized with cow manure since 2018. No chemicals. Gravel road runs along East side of property (North to South ), with one driveway near the south end . A newly developed driveway and road has been developed along the south boundary (not gravelled). Red Deer County Bylaws (in supporting documents) states that 2 residences are possible on property. Septic design information is in supporting documents. WELL DRILLERS report shows its 120 ft and 8 GPM. Supporting documents has lots of Documentation. ie: Land drainage etc. Natural gas and Power will need to come from the South .

## Exterior

| Lot Description | Gentle Sloping, Rectangular Lot, V | Views |
|-----------------|------------------------------------|-------|
|-----------------|------------------------------------|-------|