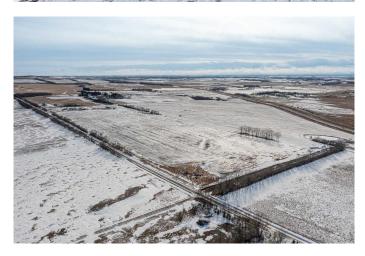

#### \$494,900

0 Bedroom, 0.00 Bathroom, Land on 23.67 Acres

N/A, Rural Red Deer County, Alberta

23.67 ACRES, ZONED AG. This a Great location, between Penhold and Innisfail and of course easy access to Red Deer as well. Property

has Nice View to the lower lands to the WEST and the Mountains can be seen in the distance on a clear day .Excellent access from HIGHWAY 2A and QEII (see pictures of maps) TWP Road 362 road running east of 2A is paved . Pavement runs very close to QE II ACCESS as well . Also has accessible from TWP road 364 which is closer to Penhold. Property has a DRILLED WELL 2024 (report in supporting documents. Land is in Hay, and owner says only fertilized with cow manure since 2018. No chemicals. Gravel road runs along East side of property (North to South ), with one driveway near the south end . A newly developed driveway and road has been developed along the south boundary (not gravelled). Red Deer County Bylaws (in supporting documents) states that 2 residences are possible on property. Septic design information is in supporting documents. WELL DRILLERS report shows its 120 ft and 8 GPM. Supporting documents has lots of Documentation. ie: Land drainage etc. Natural gas and Power will need to come from the South .

## Exterior

| Lot Description | Gentle Sloping, Rectangular Lot, V | Views |
|-----------------|------------------------------------|-------|
|-----------------|------------------------------------|-------|