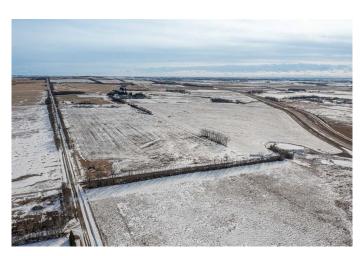

#### \$494,900

0 Bedroom, 0.00 Bathroom, Land on 23.67 Acres

N/A, Rural Red Deer County, Alberta

23.67 ACRES, ZONED AG. This a Great location, between Penhold and Innisfail and of course easy access to Red Deer as well. Property

has Nice View to the lower lands to the WEST and the Mountains can be seen in the distance on a clear day .Excellent access from HIGHWAY 2A and QEII (see pictures of maps) TWP Road 362 road running east of 2A is paved . Pavement runs very close to QE II ACCESS as well . Also has accessible from TWP road 364 which is closer to Penhold. Property has a DRILLED WELL 2024 (report in supporting documents. Land is in Hay, and owner says only fertilized with cow manure since 2018. No chemicals. Gravel road runs along East side of property (North to South ), with one driveway near the south end . A newly developed driveway and road has been developed along the south boundary (not gravelled). Red Deer County Bylaws (in supporting documents) states that 2 residences are possible on property. Septic design information is in supporting documents. WELL DRILLERS report shows its 120 ft and 8 GPM. Supporting documents has lots of Documentation. ie: Land drainage etc. Natural gas and Power will need to come from the South .

## Exterior

| Lot Description | Gentle Sloping, Rectangular Lot, V | Views |
|-----------------|------------------------------------|-------|
|-----------------|------------------------------------|-------|