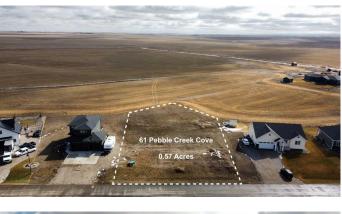

#### \$150,000

0 Bedroom, 0.00 Bathroom, Land on 0.57 Acres

NONE, Raymond, Alberta

This 0.57-acre lot in the growing subdivision of Stonegate Meadows offers the perfect spot to put down roots, with architectural guidelines ensuring a beautiful, well-planned neighbourhood. Raymond is a thriving, family-friendly town with all the essentialsâ€"schools (K-12) - the brand new High School is currently being built not far from this lot, a 9-hole golf course, parks, sports fields, a library, medical services, a grocery store, and local shops. Plus, it's home to an incredible outdoor pool, a vibrant rodeo, and Canada Day celebration. Just 20 minutes from Lethbridge, you get small-town charm with city convenience. Lot is fully serviced and ready for your dream home.

#### **Community Information**

| Address     | 61 Pebble Creek Cove |
|-------------|----------------------|
| Subdivision | NONE                 |
| City        | Raymond              |

| County      | Warner No. 5, County of |
|-------------|-------------------------|
| Province    | Alberta                 |
| Postal Code | T0K 2S0                 |