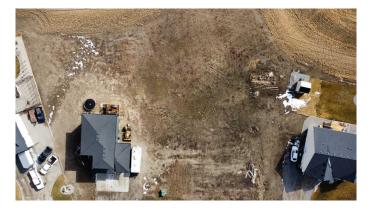

#### \$150,000

0 Bedroom, 0.00 Bathroom, Land on 0.57 Acres

NONE, Raymond, Alberta

This 0.57-acre lot in the growing subdivision of Stonegate Meadows offers the perfect spot to put down roots, with architectural guidelines ensuring a beautiful, well-planned neighbourhood. Raymond is a thriving, family-friendly town with all the essentialsâ€"schools (K-12) - the brand new High School is currently being built not far from this lot, a 9-hole golf course, parks, sports fields, a library, medical services, a grocery store, and local shops. Plus, it's home to an incredible outdoor pool, a vibrant rodeo, and Canada Day celebration. Just 20 minutes from Lethbridge, you get small-town charm with city convenience. Lot is fully serviced and ready for your dream home.