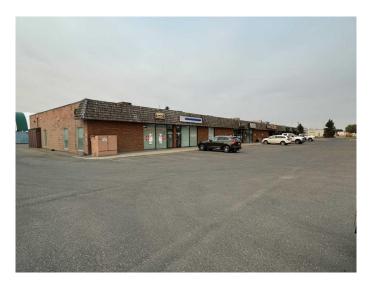

## \$14 - 2802 5 Avenue N, Lethbridge

MLS® #A2201234

## \$14

0 Bedroom, 0.00 Bathroom, Commercial on 1.33 Acres

Anderson Industrial Park, Lethbridge, Alberta

The subject property is located in a busy strip plaza (20,903 SF on 1.33 acres) with exposure to 16,800 VPD+ along 5th

Avenue North, essentially the "gateway― to the industrial parks. The property has easy access via 5th Ave N, from

Mayor Magrath Drive North and 43rd Street North. The current owner has made it a priority to complete the

regularly required building maintenance, including regularly replacing HVAC rooftop units (RTUs). The site has a large parking lot with 50+ stalls and tenants can utilize both unit signage and streetside

Built in 1979

pylon signage.

## **Essential Information**

MLS® # A2201234

Price \$14

Bathrooms 0.00

Acres 1.33

Year Built 1979

Type Commercial

Sub-Type Industrial

## **Community Information**

Address 2802 5 Avenue N

Subdivision Anderson Industrial Park

City Lethbridge Lethbridge County Province Alberta

Postal Code

**Amenities** 

**Amenities** 

Parking, Visitor Parking