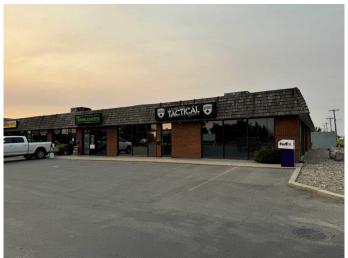

## \$14 - 2802 5 Avenue N, Lethbridge

MLS® #A2201234

## \$14

0 Bedroom, 0.00 Bathroom, Commercial on 1.33 Acres

Anderson Industrial Park, Lethbridge, Alberta

The subject property is located in a busy strip plaza (20,903 SF on 1.33 acres) with exposure to 16,800 VPD+ along 5th

Avenue North, essentially the "gateway― to the industrial parks. The property has easy access via 5th Ave N, from

Mayor Magrath Drive North and 43rd Street North. The current owner has made it a priority to complete the

regularly required building maintenance, including regularly replacing HVAC rooftop units (RTUs). The site has a large parking lot with 50+ stalls and tenants can utilize both unit signage and streetside

Built in 1979

pylon signage.

## **Essential Information**

MLS® # A2201234

Price \$14

Bathrooms 0.00

Acres 1.33

Year Built 1979

Type Commercial

Sub-Type Industrial

## **Community Information**

Address 2802 5 Avenue N

Subdivision Anderson Industrial Park

City Lethbridge Lethbridge County Province Alberta

Postal Code

**Amenities** 

**Amenities** 

Parking, Visitor Parking