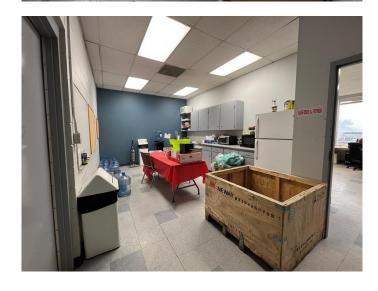

#### \$5,480

0 Bedroom, 0.00 Bathroom, Commercial on 0.00 Acres

Richmond Industrial Park, Grande Prairie, Alberta

Great Location in Richmond Industrial Park! 5480 sqft consisting of approximately 3480sqft of shop space with 2 bay doors and approximately 2000 sqft of office space, also included is plenty of yard space and plenty of parking!. Base rent \$12.00/sqft = \$5480.00 plus CA Costs of \$8.00/sqft (includes heat power and water = \$3653.33 per month. Total \$9,590.00 includes GST. Space can be leased out with Unit 201 above. Note this is a sublease with the current tenant