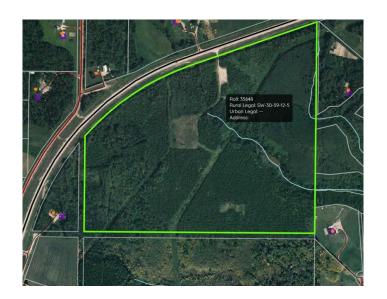

### \$399,900

0 Bedroom, 0.00 Bathroom, Land on 114.90 Acres

NONE, Rural Woodlands County, Alberta

114.90 Acres of Private, Treed Land Near Whitecourt!

Just minutes from Whitecourt! Tucked away off the pavement, this stunning property is mostly treed, offering seclusion and a serene natural setting. A small clearing provides the ideal spot to build your dream home or getaway retreat.

## **Community Information**

Address Sw - 30-59-12 W5

Subdivision NONE

City Rural Woodlands County

County Woodlands County

Province Alberta

Postal Code T7S 1N9