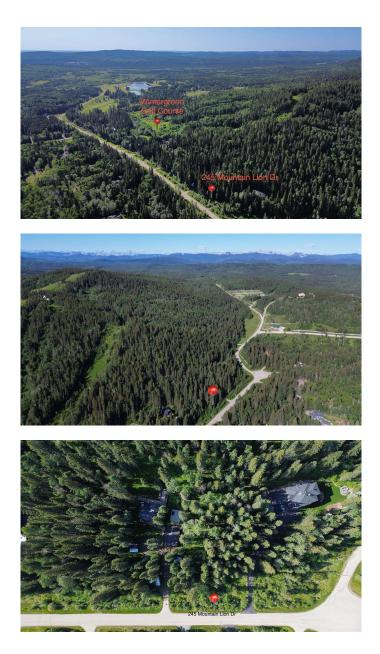

#### \$469,900

0 Bedroom, 0.00 Bathroom, Land on 2.00 Acres

Wintergreen, Rural Rocky View County, Alberta

Looking to escape the city? ~Welcome to 245 Mountain Lion Dr where Nature Awaits~ A rare opportunity to build your dream home on one of the last undeveloped lots in the subdivision. Just up the road from the Wintergreen Golf Course this majestic 2 Acre lot is a limitless blank canvas, home to variety of trees and wildlife. Backing to the old ski hill this lot has the ideal topography for a walk-out and allows for an assortment of architectural designs. There is no building commitment - you can get creative and start curating your vision immediately OR take your time and build in the future. This guiet community is located 5 minutes from the amenities of Bragg Creek; schools, childcare, shopping, dining, professional services. 30 minutes to Calgary. The convenience of services to the property line adds to the attraction of this location. Come take a walk in the woods and see all the potential this property has to offer!