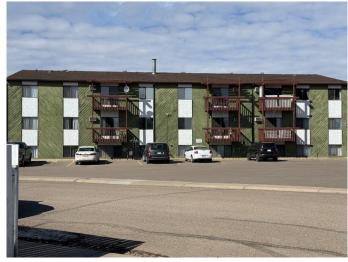

## \$2,520,000

0 Bedroom, 0.00 Bathroom, 6,272 sqft Multi-Family on 0.00 Acres

Southview-Park Meadows, Medicine Hat, Alberta

ATTENTION INVESTORS! Very seldom a 21 unit Apartment Complex in this Area of town come up for Sale. There is 11-2 bedrooms and 10-1 bedroom. Located in a desirable neighborhood close to Medicine Hat Mall ,Restaurant's ,Shopping and many other amenities. The parking lot has been recently redone ,the Boiler and Hot water has been replace.