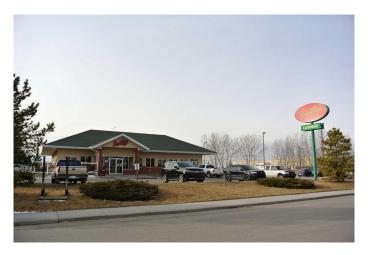

# \$1,695,000 - 1515 13 Avenue Se, High River

MLS® #A2201899

#### \$1,695,000

0 Bedroom, 0.00 Bathroom, Commercial on 0.00 Acres

Industrial Park High River, High River, Alberta

Amazing Care Free Investment Opportunity in High River! Situated at 1515 13 Ave SE, High River, AB T1V 2B1, this 1.05-acre property is strategically located near Highway 2A and Highway 2 in a high-traffic retail center. Surrounded by strong national franchises and two well-operated hotels, this prime location offers excellent visibility and consistent customer flow. Fully leased to a strong tenant on a long-term lease with built-in rental escalations, this asset boasts a 6.3% cap rate, increasing to 6.9%! Donâ $\in$ <sup>TM</sup>t miss this chance to secure a high-quality commercial investment.