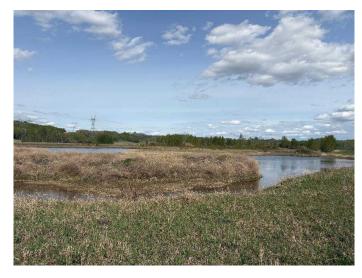

#### \$949,000

0 Bedroom, 0.00 Bathroom, Land on 158.00 Acres

NONE, Warburg, Alberta

158 Acres Zoned (NSRV) North
Saskatchewan River Valley. Fully Developed
30'x46' insulated shop powered by a generator
for lights and propane for heat. Open Faced
Shelters on either side of the shop. It is
Estimated that an inventory of 220,000+/- tons
of gravel is under ground. Some farmland as
well. Alta Link Revenue of \$3000+/- per year.
Located at Range Road 31 and Twp Road
512A.