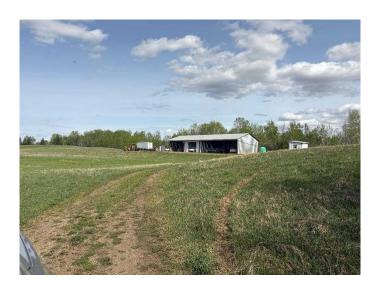

#### \$949,000

0 Bedroom, 0.00 Bathroom, Land on 158.00 Acres

NONE, Warburg, Alberta

158 Acres Zoned (NSRV) North
Saskatchewan River Valley. Fully Developed
30'x46' insulated shop powered by a generator
for lights and propane for heat. Open Faced
Shelters on either side of the shop. It is
Estimated that an inventory of 220,000+/- tons
of gravel is under ground. Some farmland as
well. Alta Link Revenue of \$3000+/- per year.
Located at Range Road 31 and Twp Road
512A.