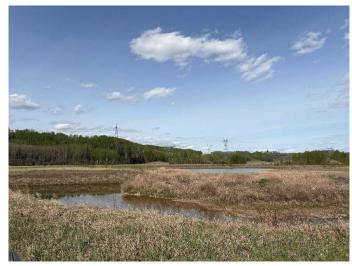

#### \$949,000

0 Bedroom, 0.00 Bathroom, Land on 158.00 Acres

NONE, Warburg, Alberta

158 Acres Zoned (NSRV) North
Saskatchewan River Valley. Fully Developed
30'x46' insulated shop powered by a generator
for lights and propane for heat. Open Faced
Shelters on either side of the shop. It is
Estimated that an inventory of 220,000+/- tons
of gravel is under ground. Some farmland as
well. Alta Link Revenue of \$3000+/- per year.
Located at Range Road 31 and Twp Road
512A.