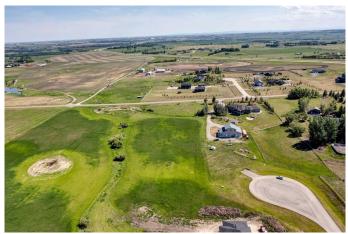

#### \$475,000

0 Bedroom, 0.00 Bathroom, Land on 11.54 Acres

NONE, Rural Foothills County, Alberta

AMAZING location to build your "dream home" Welcome to this lovely paved cul-de-sac, only minutes to Okotoks and 15 minutes to Calgary. 11 acres with excellent views of the valley to the east and south for miles. Strong architectural controls to maintain the integrity of your neighbourhood, No building time commitment so you can buy and hold for the future dwhen you are ready to build. All services are to the property line and there is a fantastic well that produces 8 GPM. There is an additional approach to access the property from 338 on the SE corner of the property. 338 is scheduled to see a lot less traffic in the near future as the access from Highway 2 will be moving north and connecting to 80 street. Should be very quiet and rural soon, and just 8 minutes to Okotoks.