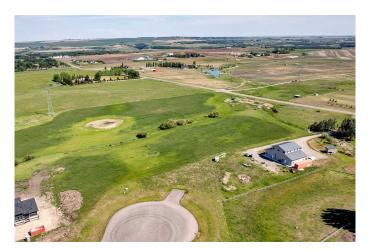

#### \$475,000

0 Bedroom, 0.00 Bathroom, Land on 11.54 Acres

NONE, Rural Foothills County, Alberta

AMAZING location to build your "dream home" Welcome to this lovely paved cul-de-sac, only minutes to Okotoks and 15 minutes to Calgary. 11 acres with excellent views of the valley to the east and south for miles. Strong architectural controls to maintain the integrity of your neighbourhood, No building time commitment so you can buy and hold for the future dwhen you are ready to build. All services are to the property line and there is a fantastic well that produces 8 GPM. There is an additional approach to access the property from 338 on the SE corner of the property. 338 is scheduled to see a lot less traffic in the near future as the access from Highway 2 will be moving north and connecting to 80 street. Should be very quiet and rural soon, and just 8 minutes to Okotoks.