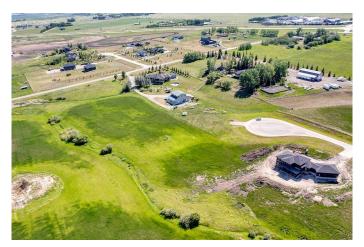

#### \$475,000

0 Bedroom, 0.00 Bathroom, Land on 11.54 Acres

NONE, Rural Foothills County, Alberta

AMAZING location to build your "dream home" Welcome to this lovely paved cul-de-sac, only minutes to Okotoks and 15 minutes to Calgary. 11 acres with excellent views of the valley to the east and south for miles. Strong architectural controls to maintain the integrity of your neighbourhood, No building time commitment so you can buy and hold for the future dwhen you are ready to build. All services are to the property line and there is a fantastic well that produces 8 GPM. There is an additional approach to access the property from 338 on the SE corner of the property. 338 is scheduled to see a lot less traffic in the near future as the access from Highway 2 will be moving north and connecting to 80 street. Should be very quiet and rural soon, and just 8 minutes to Okotoks.