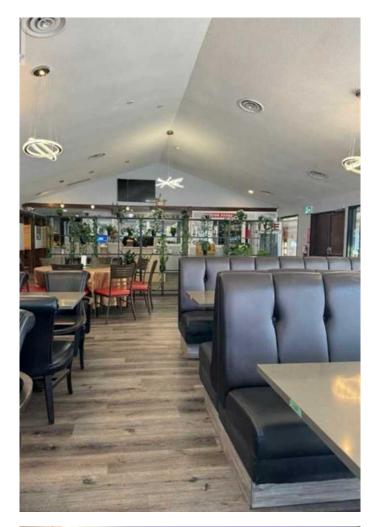

The motel features 20 spacious rooms, all freshly renovated with new furniture, modern bathrooms, and updated decor, ensuring a comfortable and inviting atmosphere for guests. The property also includes a highly profitable liquor store with impressive revenue, as well as a fully equipped pub bar featuring 2 VLT machinesâ€"perfect for maximizing income potential.