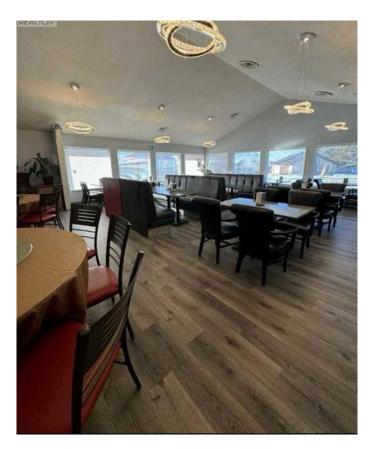

The motel features 20 spacious rooms, all freshly renovated with new furniture, modern bathrooms, and updated decor, ensuring a comfortable and inviting atmosphere for guests. The property also includes a highly profitable liquor store with impressive revenue, as well as a fully equipped pub bar featuring 2 VLT machinesâ€"perfect for maximizing income potential.