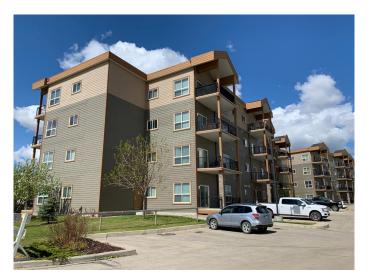

## \$160,000

2 Bedroom, 2.00 Bathroom, 720 sqft Residential on 0.00 Acres

Lakeland., Grande Prairie, Alberta

Top floor, sunny west facing condo in The Vistas at Crystal Lake. 2 bedroom, 2 bath condo and in-suite laundry with a great view from the balcony! This complex is located across from Maude Clifford School, convenience store, eating establishments & other amenities. Condo fees of \$558 are inclusive of parking stall and incl water, gas, garbage removal, lawn care, snow removal, as well as reserve contribution. Book your viewing today!

# **Community Information**

Address 405, 9221 Lakeland Drive

Subdivision Lakeland.

City Grande Prairie
County Grande Prairie

Province Alberta
Postal Code T8X 0B8