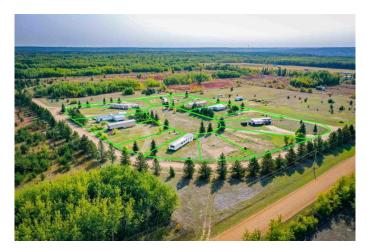

## \$35,000

0 Bedroom, 0.00 Bathroom, Land on 0.27 Acres

N/A, Rural Athabasca County, Alberta

The perfect place to park the RV or mobile home with serviced lots starting at \$35,000.00! All lots are serviced with water, sewer, natural gas & power. Why pay the crazy RV rental prices when you can own your own land? Pine Meadow is a great location, just minutes from the town of Athabasca, close to the golf course, ball diamonds, Peace River trail and a quick drive to the Athabasca River or Calling Lake. The lots range from .25 of an acre to .35 of an acre, zoned MHP and ready for your residential or recreational development. Condo fees of \$215.00/mo apply. The Condo fees cover garbage pickup, maintenance and snow removal to common property. GST Applies

## Amenities

Amenities Park, Trash