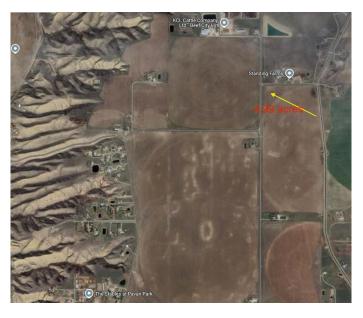

# \$500,000 - Rr 214 Corner N, Rural Lethbridge County

MLS® #A2203284

#### \$500,000

0 Bedroom, 0.00 Bathroom, Land on 4.99 Acres

NONE, Rural Lethbridge County, Alberta

Build Your Dream Home Next to the City of Lethbridge!

This stunning acreage offers unobstructed views and the perfect blend of rural living with city convenience. Enjoy the peace and space of the countryside while being just minutes from Lethbridge. Whether you're looking for a quiet retreat or the ideal place to build your dream home, this property provides the best of both worldsâ€"expansive land, breathtaking scenery, and easy access to all city amenities.

#### **Community Information**

Address Rr 214 Corner N

Subdivision NONE

City Rural Lethbridge County

County Lethbridge County

Province Alberta
Postal Code T1K 6X5