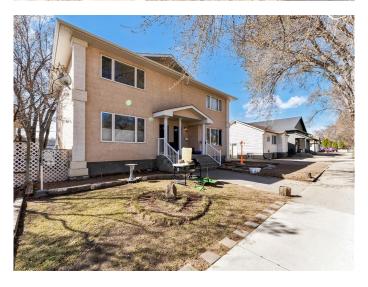

# \$575,000 - 327/329 3 Street Nw, Medicine Hat

MLS® #A2203392

## \$575,000

3 Bedroom, 3.00 Bathroom, 2,839 sqft Residential on 0.14 Acres

Riverside, Medicine Hat, Alberta

Fantastic full duplex on SEPARATE titles. With 3 bedrooms and 3 bathrooms, this makes an ideal revenue property.( Primary bedroom has an ensuite and a walk in closet). Great location in quiet Riverside making it ideal for finding tenants. With a shortage of rentals in this city, this will make a good investment for the revenue seeker.

#### **Exterior**

Exterior Features Balcony
Lot Description Back Yard

Roof Asphalt Shingle

Construction Stucco, Wood Frame, Concrete

Foundation Poured Concrete