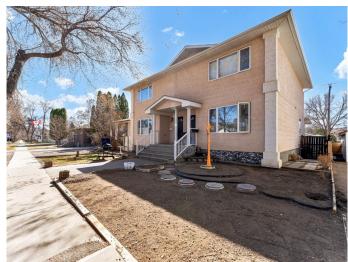

# \$575,000 - 327/329 3 Street Nw, Medicine Hat

MLS® #A2203392

## \$575,000

3 Bedroom, 3.00 Bathroom, 2,839 sqft Residential on 0.14 Acres

Riverside, Medicine Hat, Alberta

Fantastic full duplex on SEPARATE titles. With 3 bedrooms and 3 bathrooms, this makes an ideal revenue property.( Primary bedroom has an ensuite and a walk in closet). Great location in quiet Riverside making it ideal for finding tenants. With a shortage of rentals in this city, this will make a good investment for the revenue seeker.

#### **Exterior**

Exterior Features Balcony
Lot Description Back Yard

Roof Asphalt Shingle

Construction Stucco, Wood Frame, Concrete

Foundation Poured Concrete