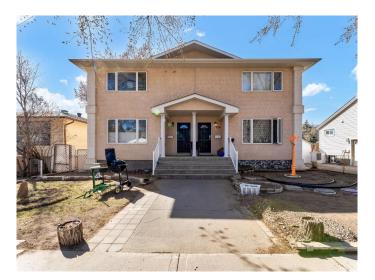

# \$575,000 - 327/329 3 Street Nw, Medicine Hat

MLS® #A2203392

## \$575,000

3 Bedroom, 3.00 Bathroom, 2,839 sqft Residential on 0.14 Acres

Riverside, Medicine Hat, Alberta

Fantastic full duplex on SEPARATE titles. With 3 bedrooms and 3 bathrooms, this makes an ideal revenue property.( Primary bedroom has an ensuite and a walk in closet). Great location in quiet Riverside making it ideal for finding tenants. With a shortage of rentals in this city, this will make a good investment for the revenue seeker.

#### **Exterior**

Exterior Features Balcony
Lot Description Back Yard

Roof Asphalt Shingle

Construction Stucco, Wood Frame, Concrete

Foundation Poured Concrete