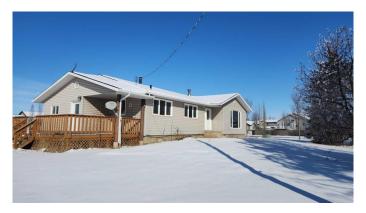

### \$595,000

0 Bedroom, 0.00 Bathroom, Commercial on 0.00 Acres

O'Brien Lake, Grande Prairie, Alberta

An incredible opportunity to own over one acre of land with a very functional home right on the edge of Highway 40, just north of Dunvegan Gardens at the entrance to O'Brien Lake South this is an incredible opportunity and it even has mature trees. This is a surprisingly quiet property being that it's close to the highway the trees are doing the trick! Currently Zoned Urban Reserve.

### **Essential Information**

MLS® # A2203524

Price \$595,000

Bathrooms 0.00

Acres 0.00

Year Built 1966

Type Commercial

Sub-Type Mixed Use