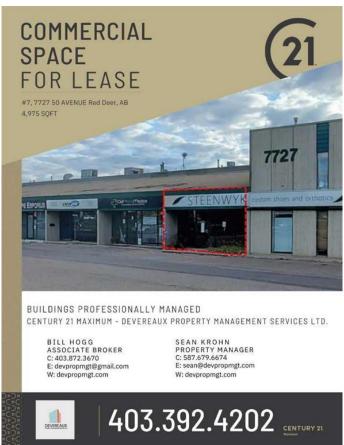

# \$10 - 7, 7727 50 Avenue, Red Deer

MLS® #A2203900

### \$10

0 Bedroom, 0.00 Bathroom, Commercial on 1.41 Acres

Northlands Industrial Park, Red Deer, Alberta

Excellent location with terrific exposure and visibility to heavily travelled Gaetz/50 Avenue. Multi-tenant building suitable for product distribution, contractor sales, contractors, etc. Large rear warehouse &/or shop space with easy access from the paved rear lot with some parking available (width of the bay rented). Retail or product display area in front of the unit. Lots of front customer parking with easy access from 78th Street and Gaetz/50 Avenue. This unit is ready to be developed for your needs with the ability to add mezzanine in the rear area. Landlord assistance with development to be determined based on covenant and term of lease. The front of the building will be upgraded in 2025 including a high visibility sign band. Refer to documents for rendering. Base Rent is \$10.00 per square foot per year with escalations assuming 5 year lease. NNN Costs are approximately \$6.00 per sq. ft. for 2025. Property taxes are included in Triple Net Costs.

## **Community Information**

Address 7, 7727 50 Avenue

Subdivision Northlands Industrial Park

City Red Deer

County Red Deer

Province Alberta

Postal Code T4P 1M7