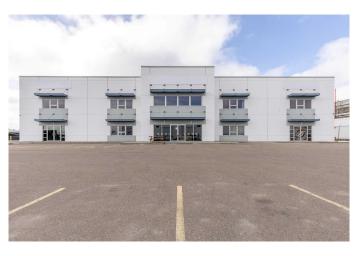

### **\$9**

0 Bedroom, 0.00 Bathroom, Commercial on 0.00 Acres

Shackleford Industrial Park, Lethbridge, Alberta

This industrial property features a 24 foot clear height and just under 10,000 square feet of open space. Located in Shackleford Industrial Park close to other established businesses and with quick access to major roads, this property presents an excellent opportunity to grow your business. There is opportunity to lease 2500sqft, or 5000 sqft or 7500 sqft. Up to 3 units available.