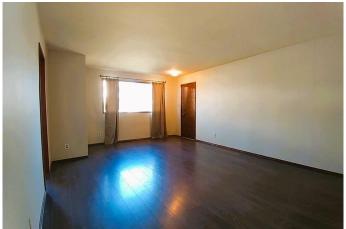

### \$734,900

4 Bedroom, 2.00 Bathroom, 903 sqft Residential on 0.14 Acres

Tuxedo Park, Calgary, Alberta

A prime opportunity for this walkout infills lot! This property offers the potential for stunning downtown views. Situated on a spacious 50 x 120 lot, it features a sunny south-facing backyard. The home boasts a bright and functional layout, including a generously sized master bedroom, a well-appointed kitchen, and a fully developed basement with a separate entrance. Recent upgrades over the years include a high-efficiency furnace, a modern hot water tank, updated windows in the master bedroom and kitchen, and new shingles installed in 2022. Nestled in an excellent location, just steps from Centre Street, this home offers quick and convenient access to downtown.

#### Interior

Interior Features See Remarks

Appliances Dishwasher, Refrigerator, Washer/Dryer, Electric Stove

Heating Forced Air, Exhaust Fan

Cooling None
Has Basement Yes

Basement Finished, Full