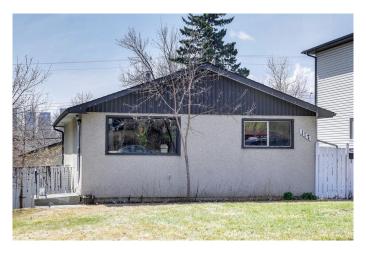

### \$734,900

4 Bedroom, 2.00 Bathroom, 903 sqft Residential on 0.14 Acres

Tuxedo Park, Calgary, Alberta

A prime opportunity for this walkout infills lot! This property offers the potential for stunning downtown views. Situated on a spacious 50 x 120 lot, it features a sunny south-facing backyard. The home boasts a bright and functional layout, including a generously sized master bedroom, a well-appointed kitchen, and a fully developed basement with a separate entrance. Recent upgrades over the years include a high-efficiency furnace, a modern hot water tank, updated windows in the master bedroom and kitchen, and new shingles installed in 2022. Nestled in an excellent location, just steps from Centre Street, this home offers quick and convenient access to downtown.

#### Interior

Interior Features See Remarks

Appliances Dishwasher, Refrigerator, Washer/Dryer, Electric Stove

Heating Forced Air, Exhaust Fan

Cooling None
Has Basement Yes

Basement Finished, Full