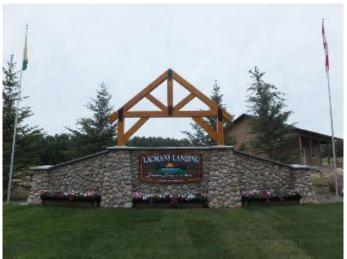

# \$169,900

0 Bedroom, 0.00 Bathroom, Land on 0.36 Acres

NONE, Lac des Isles, Saskatchewan

Lake Life Awaits! Fully Serviced Lot with Boat Slip – Lauman's Landing, Lac Des Isles, SK

Ready for summer? This fully serviced, move-in-ready lot at Lauman's Landing gives you instant access to one of Saskatchewan's best lake destinationsâ€"Lac Des Isles in Meadow Lake Provincial Park. No waiting, no prepâ€"just pull in and enjoy!

What Makes This Lot Stand Out? Landscaped & Ready to Use â€" Sod, gazebo, and shed already in place. Full Services â€" Power (breaker box + trenched to shed), treated municipal water, septic tank, and gas to property line. RV-Ready â€" Use your RV now and build later (until 2030). 2nd RV Hook-Up â€" Bring family or friends! Boat slip included â€" this is your chance! Spend your days boating, fishing, hiking, or golfing at nearby Northern Meadows Golf Course. In the winter, enjoy snowmobiling, cross-country skiing, and ice fishing. It's a year-round playground! RV currently on-site and available for purchase separately. Lots like this don't come up oftenâ€"especially with a boat slip! Don't miss outâ€"call today!