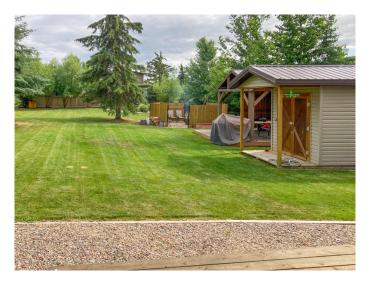

What Makes This Lot Stand Out? Landscaped & Ready to Use â€" Sod, gazebo, and shed already in place. Full Services â€" Power (breaker box + trenched to shed), treated municipal water, septic tank, and gas to property line. RV-Ready â€" Use your RV now and build later (until 2030). 2nd RV Hook-Up â€" Bring family or friends! Boat slip included â€" this is your chance! Spend your days boating, fishing, hiking, or golfing at nearby Northern Meadows Golf Course. In the winter, enjoy snowmobiling, cross-country skiing, and ice fishing. It's a year-round playground! RV currently on-site and available for purchase separately. Lots like this don't come up oftenâ€"especially with a boat slip! Don't miss outâ€"call today!

#### **Exterior**

Lot Description Few Trees, Irregular Lot, Landscaped, Lawn, Level, Gazebo, Near Golf

Course, Lake