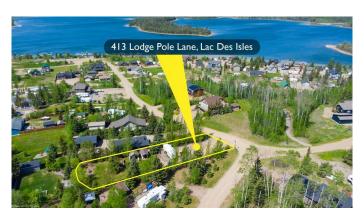

# \$169,900 - 413 Lodge Pole Lane, Lac des Isles

MLS® #A2205105

# \$169,900

0 Bedroom, 0.00 Bathroom, Land on 0.36 Acres

NONE, Lac des Isles, Saskatchewan

Lake Life Awaits! Fully Serviced Lot with Boat Slip – Lauman's Landing, Lac Des Isles, SK

Ready for summer? This fully serviced, move-in-ready lot at Lauman's Landing gives you instant access to one of Saskatchewan's best lake destinationsâ€"Lac Des Isles in Meadow Lake Provincial Park. No waiting, no prepâ€"just pull in and enjoy!

What Makes This Lot Stand Out? Landscaped & Ready to Use â€" Sod, gazebo, and shed already in place. Full Services â€" Power (breaker box + trenched to shed), treated municipal water, septic tank, and gas to property line. RV-Ready â€" Use your RV now and build later (until 2030). 2nd RV Hook-Up â€" Bring family or friends! Boat slip included â€" this is your chance! Spend your days boating, fishing, hiking, or golfing at nearby Northern Meadows Golf Course. In the winter, enjoy snowmobiling, cross-country skiing, and ice fishing. It's a year-round playground! RV currently on-site and available for purchase separately. Lots like this don't come up oftenâ€"especially with a boat slip! Don't miss outâ€"call today!

# **Community Information**

Address 413 Lodge Pole Lane

Subdivision NONE

City Lac des Isles

County Saskcatchewan Province Saskatchewan

Postal Code S0M 1A0