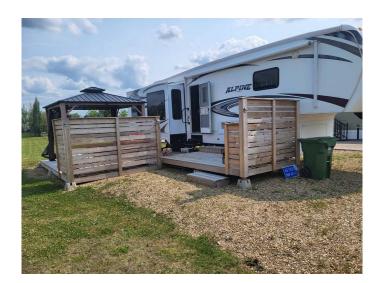

# \$127,500 - 63b, 10032 Township Road 422, Rural Ponoka County

MLS® #A2205415

\$127,500

0 Bedroom, 0.00 Bathroom, Land on 0.23 Acres

Raymond Shores, Rural Ponoka County, Alberta

Spacious Vacant Lot â€" Prime Location at Raymond Shores Lake Resort!

Bring in a park model home or trailer and customize your perfect escape. Enjoy a vibrant lakeside lifestyle with access to beaches, parks, fishing, boating, an indoor swimming pool, a hot tub, a gym, and more. Whether you're looking for a peaceful summer retreat or a full-time residence, this lot is your opportunity to create lasting memories in a stunning lakefront community.

#### **Exterior**

Lot Description Front Yard, Gazebo, Rectangular Lot, Open Lot