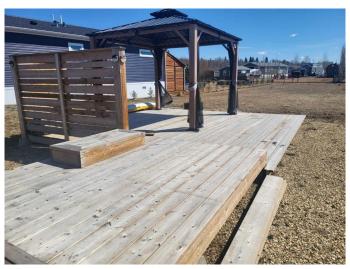

# \$127,500 - 63b, 10032 Township Road 422, Rural Ponoka County

MLS® #A2205415

\$127,500

0 Bedroom, 0.00 Bathroom, Land on 0.23 Acres

Raymond Shores, Rural Ponoka County, Alberta

Spacious Vacant Lot â€" Prime Location at Raymond Shores Lake Resort!

#### **Exterior**

Lot Description Front Yard, Gazebo, Rectangular Lot, Open Lot