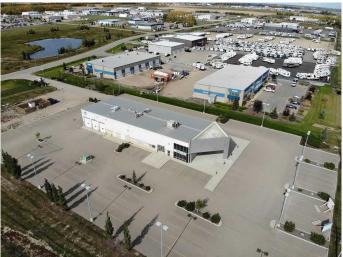

### \$10

0 Bedroom, 0.00 Bathroom, Commercial on 0.00 Acres

Burnt Lake Indust. Park, Rural Red Deer County, Alberta

Click brochure link for more details. For LEASE Commercial, Retail, Industrial Multi-Use Building 12,800 SF on 2.26 to 4.52 Acres in Red Deer, Alberta.

HIGH signage visibility, building and freestanding advertising. Offers convenient and easy access to/ from Hwy 2. Mixed-use property consisting of approximately 40% Showroom, 30% Office and 30% Warehouse Space. Bays feature high-efficiency radiant heating, upgraded HVAC & AMP lighting. Fully developed attractive showroom space with attached individual offices, parts counter and kitchen area. Well-lit property and parking lot.

# **Building Features:**

- ~ Superb visual to showcase business name and logo.
- ~ Large attractive showroom area with attached offices including bay door access.
- ~ Optional outdoor concrete display area.
- ~ 6 additional bay doors with drive through capability.
- ~ 8 +/- offices
- ~ Upgraded HVAC and power systems
- ~ Pylon sign available.
- ~ Excellent exposure and easy access from/to Highway 2
- ~ Site area 2.26 acres with 70% asphalt coverage
- ~ Additional 2.26 acres available for a total of 4.52