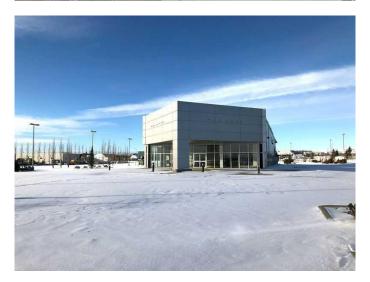

### \$10

0 Bedroom, 0.00 Bathroom, Commercial on 0.00 Acres

Burnt Lake Indust. Park, Rural Red Deer County, Alberta

Click brochure link for more details. For LEASE Commercial, Retail, Industrial Multi-Use Building 12,800 SF on 2.26 to 4.52 Acres in Red Deer, Alberta.

HIGH signage visibility, building and freestanding advertising. Offers convenient and easy access to/ from Hwy 2. Mixed-use property consisting of approximately 40% Showroom, 30% Office and 30% Warehouse Space. Bays feature high-efficiency radiant heating, upgraded HVAC & AMP lighting. Fully developed attractive showroom space with attached individual offices, parts counter and kitchen area. Well-lit property and parking lot.

# **Building Features:**

- ~ Superb visual to showcase business name and logo.
- ~ Large attractive showroom area with attached offices including bay door access.
- ~ Optional outdoor concrete display area.
- ~ 6 additional bay doors with drive through capability.
- ~ 8 +/- offices
- ~ Upgraded HVAC and power systems
- ~ Pylon sign available.
- ~ Excellent exposure and easy access from/to Highway 2
- ~ Site area 2.26 acres with 70% asphalt coverage
- ~ Additional 2.26 acres available for a total of 4.52