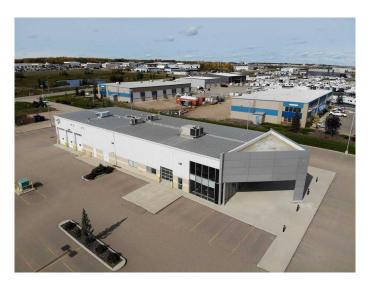

### \$10

0 Bedroom, 0.00 Bathroom, Commercial on 0.00 Acres

Burnt Lake Indust. Park, Rural Red Deer County, Alberta

Click brochure link for more details. For LEASE Commercial, Retail, Industrial Multi-Use Building 12,800 SF on 2.26 to 4.52 Acres in Red Deer, Alberta.

HIGH signage visibility, building and freestanding advertising. Offers convenient and easy access to/ from Hwy 2. Mixed-use property consisting of approximately 40% Showroom, 30% Office and 30% Warehouse Space. Bays feature high-efficiency radiant heating, upgraded HVAC & AMP lighting. Fully developed attractive showroom space with attached individual offices, parts counter and kitchen area. Well-lit property and parking lot.

# **Building Features:**

- ~ Superb visual to showcase business name and logo.
- ~ Large attractive showroom area with attached offices including bay door access.
- ~ Optional outdoor concrete display area.
- ~ 6 additional bay doors with drive through capability.
- ~ 8 +/- offices
- ~ Upgraded HVAC and power systems
- ~ Pylon sign available.
- ~ Excellent exposure and easy access from/to Highway 2
- ~ Site area 2.26 acres with 70% asphalt coverage
- ~ Additional 2.26 acres available for a total of 4.52