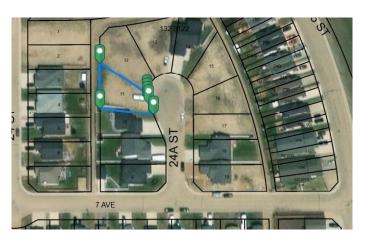

### \$88,600

0 Bedroom, 0.00 Bathroom, Land on 0.17 Acres

Wainwright, Wainwright, Alberta

Looking for a Vacant residential lot? Check out this lot in Enstrom Phase 1A. Residential Subdivision with 7282 sq ft.

## **Community Information**

| 714 24a Street             |
|----------------------------|
| Wainwright                 |
| Wainwright                 |
| Wainwright No. 61, M.D. of |
| Alberta                    |
| T9W 0B6                    |
|                            |