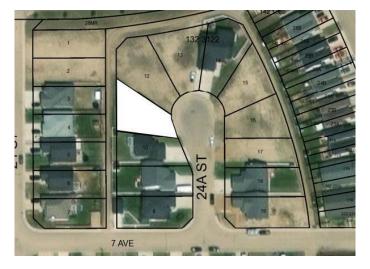

### \$88,600

0 Bedroom, 0.00 Bathroom, Land on 0.17 Acres

Wainwright, Wainwright, Alberta

Looking for a Vacant residential lot? Check out this lot in Enstrom Phase 1A. Residential Subdivision with 7282 sq ft.

## **Community Information**

| 714 24a Street             |
|----------------------------|
| Wainwright                 |
| Wainwright                 |
| Wainwright No. 61, M.D. of |
| Alberta                    |
| T9W 0B6                    |
|                            |