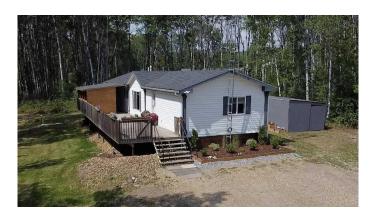

## \$320,000

3 Bedroom, 2.00 Bathroom, 1,520 sqft Residential on 3.01 Acres

NONE, Rural Northern Lights, County of, Alberta

Check out this 3 acre property just moments away from town limits in the Weberville area. This Large mobile home boasts a spacious kitchen with an island that opens up to the dining area and living room. The primary bedroom features a large ensuite bath with a jetted tub and separate shower, providing a relaxing retreat after a long day. On the other end of the home, you will find two additional bedrooms and another full bathroom. Recent upgrades include all new wall paneling and flooring in 2023, ensuring a modern and fresh interior throughout. During the summer months, you can stay cool inside with the air-conditioning or step outside onto the large partially covered deck to enjoy your private treed oasis. This property offers the best of both worlds - a peaceful retreat surrounded by nature, yet conveniently located near town amenities. Call today to book a viewing!

#### **Essential Information**

MLS® # A2205677
Price \$320,000

Bedrooms 3
Bathrooms 2.00
Full Baths 2

Square Footage 1,520
Acres 3.01
Year Built 2010

Type Residential Sub-Type Detached

Style Acreage with Residence, Modular Home

# **Community Information**

Address 842084 Rr 222

Subdivision NONE

City Rural Northern Lights, County of

County Northern Lights, County of

Province Alberta
Postal Code T8S 1T3