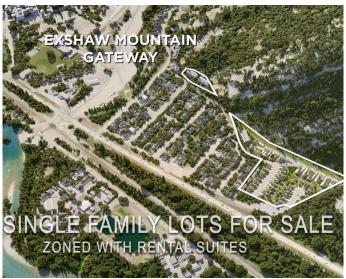

### \$388,395

0 Bedroom, 0.00 Bathroom, Land on 0.11 Acres

NONE, Exshaw, Alberta

Exshaw Mountain Gateway Single Family Home Lot. This is a rare opportunity to own a single-family lot in the heart of the Rockies. Only 11 of the total 29 lots in Phase 1 are still available. Exshaw Mountain Gateway offers a one-of-a-kind chance to build on a unique property in this exceptional mountain community. Just 15 minutes from Canmore, and 40 minutes from Cochrane down the 1A, this property combines the tranquility of a small mountain town with easy access to nearby amenities. Picture yourself living surrounded by stunning mountain views right outside your door. Whether it's cycling, skiing, mountain biking, fishing or hiking, adventure is just moments away. Additionally, these properties offer the potential to build revenue-generating suites for long-term or short-term rentals (Airbnb style).

## **Additional Information**

Date Listed March 26th, 2025

Days on Market 173

Zoning R1-S