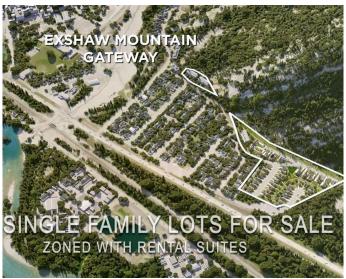

### \$419,895

0 Bedroom, 0.00 Bathroom, Land on 0.13 Acres

NONE, Exshaw, Alberta

Exshaw Mountain Gateway Single Family Home Lot. This is a rare opportunity to own a single-family lot in the heart of the Rockies. Only 11 of the total 29 lots in Phase 1 are still available. Exshaw Mountain Gateway offers a one-of-a-kind chance to build on a unique property in this exceptional mountain community. Just 15 minutes from Canmore, and 40 minutes from Cochrane down the 1A, this property combines the tranquility of a small mountain town with easy access to nearby amenities. Picture yourself living surrounded by stunning mountain views right outside your door. Whether it's cycling, skiing, mountain biking, fishing or hiking, adventure is just moments away. Additionally, these properties offer the potential to build revenue-generating suites for long-term or short-term rentals (Airbnb style).