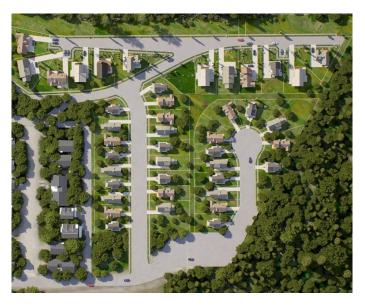

### \$419,895

0 Bedroom, 0.00 Bathroom, Land on 0.13 Acres

NONE, Exshaw, Alberta

Exshaw Mountain Gateway Single Family Home Lot. This is a rare opportunity to own a single-family lot in the heart of the Rockies. Only 11 of the total 29 lots in Phase 1 are still available. Exshaw Mountain Gateway offers a one-of-a-kind chance to build on a unique property in this exceptional mountain community. Just 15 minutes from Canmore, and 40 minutes from Cochrane down the 1A, this property combines the tranquility of a small mountain town with easy access to nearby amenities. Picture yourself living surrounded by stunning mountain views right outside your door. Whether it's cycling, skiing, mountain biking, fishing or hiking, adventure is just moments away. Additionally, these properties offer the potential to build revenue-generating suites for long-term or short-term rentals (Airbnb style).