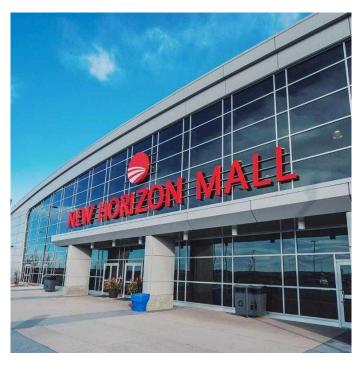

#### \$150,000

0 Bedroom, 0.00 Bathroom, Commercial on 0.00 Acres

NONE, Balzac, Alberta

FORECLOSURE. PROPERTY IS SOLD AS IS WHERE IS. This corner unit is a fantastic opportunityâ€"it's already built out and ready for use. The mall features a variety of thriving businesses, including an electric scooter shop, hair salons, and tailors. The mall's family-friendly atmosphere, with a popular play area above, attracts a steady flow of visitors, and thereâ€<sup>™</sup>s ample parking, including underground spaces for the winter. Other businesses in the mall include gift shops, cafes, tech repairs, and more, offering a vibrant community. Plus, with regular events, it's a great place to set up shop, especially if you have an online store and need a physical space.