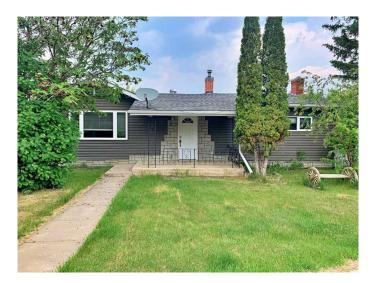

# \$189,000 - 4902 Riverside Drive, Vermilion

MLS® #A2206004

# \$189,000

2 Bedroom, 1.00 Bathroom, 1,260 sqft Residential on 0.12 Acres

Vermilion, Vermilion, Alberta

Welcome to Riverside Drive! Motivated Seller = Listed below assessed value! Tucked away from the hustle & bustle, this lot provides that extra spark of privacy and secluded nature. Nearly the entire main-floor has been renovated within the last 10 years. Main floor laundry. Great square footage. The property will be vacant at the end of April.

#### **Exterior**

Exterior Features Storage

Lot Description Irregular Lot, Private, Few Trees, Lawn

Roof Asphalt

Construction Vinyl Siding

Foundation Poured Concrete