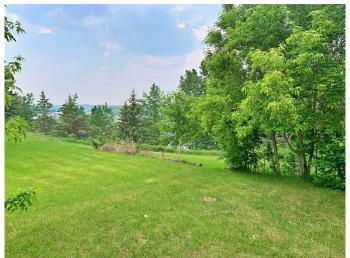

# \$189,000

2 Bedroom, 1.00 Bathroom, 1,260 sqft Residential on 0.12 Acres

Vermilion, Vermilion, Alberta

Welcome to Riverside Drive! Motivated Seller = Listed below assessed value! Tucked away from the hustle & bustle, this lot provides that extra spark of privacy and secluded nature. Nearly the entire main-floor has been renovated within the last 10 years. Main floor laundry. Great square footage. The property will be vacant at the end of April.

#### **Exterior**

Exterior Features Storage

Lot Description Irregular Lot, Private, Few Trees, Lawn

Roof Asphalt

Construction Vinyl Siding

Foundation Poured Concrete