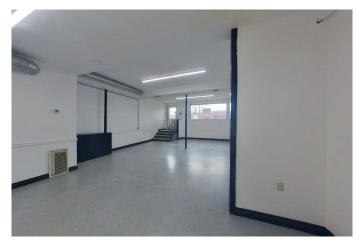

#### \$450,000

0 Bedroom, 0.00 Bathroom, Commercial on 0.00 Acres

NONE, Redcliff, Alberta

Prime location for this investment opportunity. This investment opportunity in a maintained, mixed use commercial building along Broadway Ave, Redcliff. This versatile property offers 2 spacious residential suites on the upper floor and 2 commercial units on the main level perfect for generating steady rental income. Each residential suite is 3 bedrooms, open concept kitchen/living room, 4 pc bathroom and in suite laundry. Commercial space is clean and well maintained. Commercial spaces are both rented, one on an annual lease and the other month to month. Building was upgraded in 2010 with new pitched roof, furnaces, air conditioners and hot water tank.