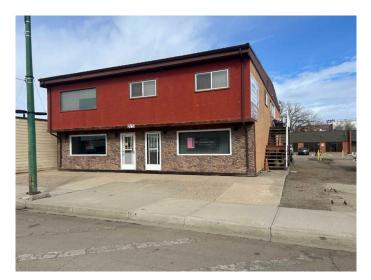

#### \$450,000

0 Bedroom, 0.00 Bathroom, Commercial on 0.00 Acres

NONE, Redcliff, Alberta

Prime location for this investment opportunity. This investment opportunity in a maintained, mixed use commercial building along Broadway Ave, Redcliff. This versatile property offers 2 spacious residential suites on the upper floor and 2 commercial units on the main level perfect for generating steady rental income. Each residential suite is 3 bedrooms, open concept kitchen/living room, 4 pc bathroom and in suite laundry. Commercial space is clean and well maintained. Commercial spaces are both rented, one on an annual lease and the other month to month. Building was upgraded in 2010 with new pitched roof, furnaces, air conditioners and hot water tank.