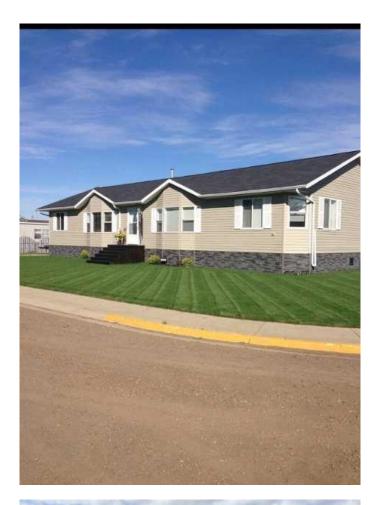

# \$357,500

3 Bedroom, 2.00 Bathroom, 1,980 sqft Residential on 0.28 Acres

NONE, Tilley, Alberta

Almost 2000 square feet of beautifully finished living space located in the quiet community of Tilley, AB, only 10 minutes to the City of Brooks. This home has a great open floor plan the allows one space to flow into the next. The kitchen boasts a flex space that would be a great home office and leads through the garden doors to the large deck that provides an extension to the indoor living space. The kitchen cupboards have been tastefully refinished with a soft antique look. There are plenty of counters, cabinets and a functional island providing the perfect food prep area for the cooking enthusiast. The kitchen is open to the bright family room allowing for great family time. the formal dining room is also open to both of these spaces and will host a large dining table, making it perfect for entertaining. The formal living is somewhat private, dividing the main living areas from the 2 bedrooms and 4 piece bath at one end of the home. The primary bedroom at the opposite end of the home is spacious enough to host a king bedroom suite and has an oversized en-suite complete with a soaker tub, separate shower, a double vanity as well as an oversized walk-in closet. The 32 x 28 detached heated garage is sure to satisfy the car enthusiast and provide extra space for hobbies. In addition to the underground sprinklers, the yard has a storage shed and additional outdoor storage under the large deck. The property has an asphalt rear parking pad and room to park the RV. The home is on a double corner lot and has an

adjoining single lot that would be considered for sale as well. Have a look at this great opportunity today and GET MOVING IN THE RIGHT DIRECTION!