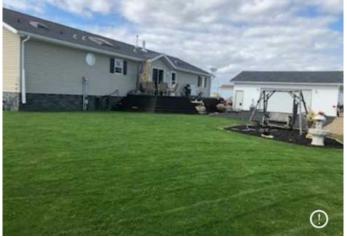

# \$357,500

3 Bedroom, 2.00 Bathroom, 1,980 sqft Residential on 0.28 Acres

NONE, Tilley, Alberta

Almost 2000 square feet of beautifully finished living space located in the quiet community of Tilley, AB, only 10 minutes to the City of Brooks. This home has a great open floor plan the allows one space to flow into the next. The kitchen boasts a flex space that would be a great home office and leads through the garden doors to the large deck that provides an extension to the indoor living space. The kitchen cupboards have been tastefully refinished with a soft antique look. There are plenty of counters, cabinets and a functional island providing the perfect food prep area for the cooking enthusiast. The kitchen is open to the bright family room allowing for great family time. the formal dining room is also open to both of these spaces and will host a large dining table, making it perfect for entertaining. The formal living is somewhat private, dividing the main living areas from the 2 bedrooms and 4 piece bath at one end of the home. The primary bedroom at the opposite end of the home is spacious enough to host a king bedroom suite and has an oversized en-suite complete with a soaker tub, separate shower, a double vanity as well as an oversized walk-in closet. The 32 x 28 detached heated garage is sure to satisfy the car enthusiast and provide extra space for hobbies. In addition to the underground sprinklers, the yard has a storage shed and additional outdoor storage under the large deck. The property has an asphalt rear parking pad and room to park the RV. The home is on a double corner lot and has an

adjoining single lot that would be considered for sale as well. Have a look at this great opportunity today and GET MOVING IN THE RIGHT DIRECTION!