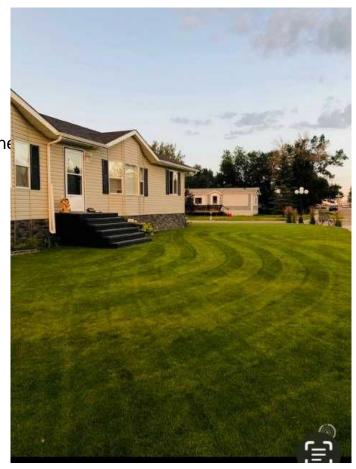

# \$357,500

3 Bedroom, 2.00 Bathroom, 1,980 sqft Residential on 0.28 Acres

NONE, Tilley, Alberta

Almost 2000 square feet of beautifully finished living space located in the quiet community of Tilley, AB, only 10 minutes to the City of Brooks. This home has a great open floor plan the allows one space to flow into the next. The kitchen boasts a flex space that would be a great home office and leads through the garden doors to the large deck that provides an extension to the indoor living space. The kitchen cupboards have been tastefully refinished with a soft antique look. There are plenty of counters, cabinets and a functional island providing the perfect food prep area for the cooking enthusiast. The kitchen is open to the bright family room allowing for great family time. the formal dining room is also open to both of these spaces and will host a large dining table, making it perfect for entertaining. The formal living is somewhat private, dividing the main living areas from the 2 bedrooms and 4 piece bath at one end of the home. The primary bedroom at the opposite end of the home is spacious enough to host a king bedroom suite and has an oversized en-suite complete with a soaker tub, separate shower, a double vanity as well as an oversized walk-in closet. The 32 x 28 detached heated garage is sure to satisfy the car enthusiast and provide extra space for hobbies. In addition to the underground sprinklers, the yard has a storage shed and additional outdoor storage under the large deck. The property has an asphalt rear parking pad and room to park the RV. The home is on a double corner lot and has an

adjoining single lot that would be considered for sale as well. Have a look at this great opportunity today and GET MOVING IN THE RIGHT DIRECTION!