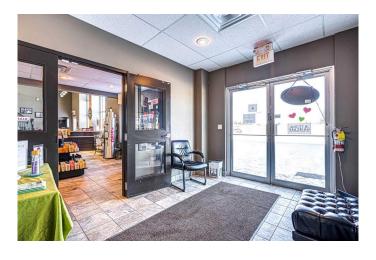

### \$17

0 Bedroom, 0.00 Bathroom, Commercial on 0.00 Acres

Steele Heights, Lloydminster, Alberta

1600 square feet of professional space that is very easily modified to work well for a doctors clinic or a dental office.. There is the potential to have 6 treatment/exam rooms (each having water available in the rooms) as well as potential for a reception/ waiting area at. There is an abundance of parking available for prospective tenants and great visibility and access from Hwy 17 south close to auto row This space is also very easily occupied by a multitude of other professional uses- the renovations are move in ready, so potential tenants will have very little upfront cost of developing their space if they utilize the current layout. With elimination of a few existing walls near the vestibule entry to the space you would be able to create a reception/waiting area.