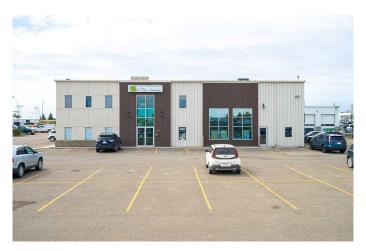

# \$17 - Unit A, 2602 50 Avenue, Lloydminster

MLS® #A2206574

### \$17

0 Bedroom, 0.00 Bathroom, Commercial on 0.00 Acres

Steele Heights, Lloydminster, Alberta

1600 square feet of professional space that is very easily modified to work well for a doctors clinic or a dental office.. There is the potential to have 6 treatment/exam rooms (each having water available in the rooms) as well as potential for a reception/ waiting area at. There is an abundance of parking available for prospective tenants and great visibility and access from Hwy 17 south close to auto row This space is also very easily occupied by a multitude of other professional uses- the renovations are move in ready, so potential tenants will have very little upfront cost of developing their space if they utilize the current layout. With elimination of a few existing walls near the vestibule entry to the space you would be able to create a reception/waiting area.