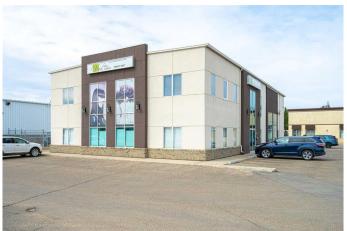

# \$17 - Unit A, 2602 50 Avenue, Lloydminster

MLS® #A2206574

### \$17

0 Bedroom, 0.00 Bathroom, Commercial on 0.00 Acres

Steele Heights, Lloydminster, Alberta

1600 square feet of professional space that is very easily modified to work well for a doctors clinic or a dental office.. There is the potential to have 6 treatment/exam rooms (each having water available in the rooms) as well as potential for a reception/ waiting area at. There is an abundance of parking available for prospective tenants and great visibility and access from Hwy 17 south close to auto row This space is also very easily occupied by a multitude of other professional uses- the renovations are move in ready, so potential tenants will have very little upfront cost of developing their space if they utilize the current layout. With elimination of a few existing walls near the vestibule entry to the space you would be able to create a reception/waiting area.