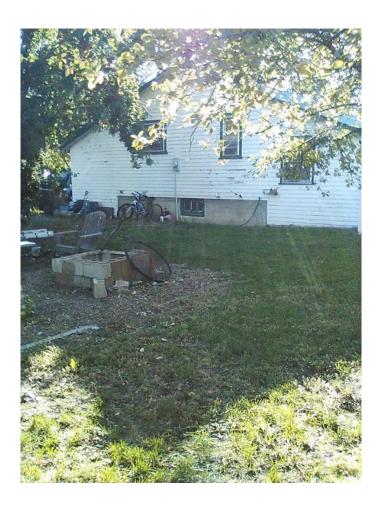

## \$240,000

2 Bedroom, 1.00 Bathroom, 935 sqft Residential on 0.36 Acres

Central, Brooks, Alberta

This large corner lot, centrally located in Brooks, AB has recently been re-zoned to Residential Medium Density. The current use of the property is a long term rental that generates steady income. The potential under the new zoning provides for great development opportunity for up to 8 units either for long term rentals or to sell off as permanent housing for new homeowners. With the ongoing need for more housing within our community this would be a valued project. The location being close to schools, shopping, the hospital and recreation centre is also an asset. Have a look today and GET MOVING IN THE RIGHT DIRECTION!

#### Interior

Interior Features See Remarks

Appliances None

Heating Forced Air

Cooling None
Has Basement Yes

Basement Partial, Unfinished

#### **Exterior**

Exterior Features None

Lot Description Back Lane, Corner Lot

Roof Asphalt Shingle

Construction Wood Siding

Foundation Poured Concrete