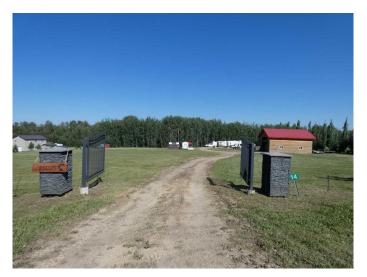

## \$265,000

0 Bedroom, 0.00 Bathroom, Land on 5.93 Acres

N/A, Rural Greenview No. 16, M.D. of, Alberta

Escape the hustle and bustle while staying conveniently close to the city with this stunning lakefront lot!!! Nestled along the peaceful shoreline at Sturgeon Lake, this property offers direct water access, and endless possibilities for outdoor recreation. This almost 6 acre lot features a 28' x 36' shop (with a 16'wide x 14' high overhead door); perfect for storage, hobbies, or small projects. And a lovely gazebo, as well as a 12' x 15' greenhouse, ideal for growing fresh produce and flowers. Also included are the floating dock and outdoor washroom. Wired for RV's just pull up, set up, and let memories be made Whether you're looking for a weekend getaway, a future home site or a private retreat, this property provides the perfect blend of tranquility and accessibility. Enjoy fishing, kayaking, or simply relaxing by the water - all just a short commute from urban amenities. Don't miss this rare opportunity to own a slice of lakefront paradise!!