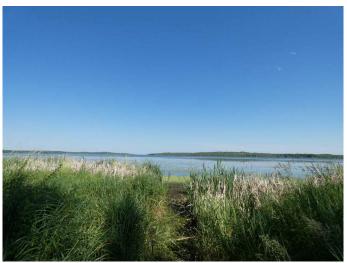

## \$265,000

0 Bedroom, 0.00 Bathroom, Land on 5.93 Acres

N/A, Rural Greenview No. 16, M.D. of, Alberta

Escape the hustle and bustle while staying conveniently close to the city with this stunning lakefront lot!!! Nestled along the peaceful shoreline at Sturgeon Lake, this property offers direct water access, and endless possibilities for outdoor recreation. This almost 6 acre lot features a 28' x 36' shop (with a 16'wide x 14' high overhead door); perfect for storage, hobbies, or small projects. And a lovely gazebo, as well as a 12' x 15' greenhouse, ideal for growing fresh produce and flowers. Also included are the floating dock and outdoor washroom. Wired for RV's just pull up, set up, and let memories be made Whether you're looking for a weekend getaway, a future home site or a private retreat, this property provides the perfect blend of tranquility and accessibility. Enjoy fishing, kayaking, or simply relaxing by the water - all just a short commute from urban amenities. Don't miss this rare opportunity to own a slice of lakefront paradise!!

## **Amenities**

Waterfront Lake Front