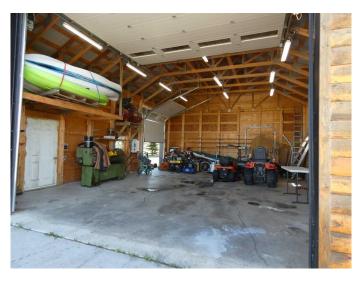

## \$265,000

0 Bedroom, 0.00 Bathroom, Land on 5.93 Acres

N/A, Rural Greenview No. 16, M.D. of, Alberta

Escape the hustle and bustle while staying conveniently close to the city with this stunning lakefront lot!!! Nestled along the peaceful shoreline at Sturgeon Lake, this property offers direct water access, and endless possibilities for outdoor recreation. This almost 6 acre lot features a 28' x 36' shop (with a 16'wide x 14' high overhead door); perfect for storage, hobbies, or small projects. And a lovely gazebo, as well as a 12' x 15' greenhouse, ideal for growing fresh produce and flowers. Also included are the floating dock and outdoor washroom. Wired for RV's just pull up, set up, and let memories be made Whether you're looking for a weekend getaway, a future home site or a private retreat, this property provides the perfect blend of tranquility and accessibility. Enjoy fishing, kayaking, or simply relaxing by the water - all just a short commute from urban amenities. Don't miss this rare opportunity to own a slice of lakefront paradise!!