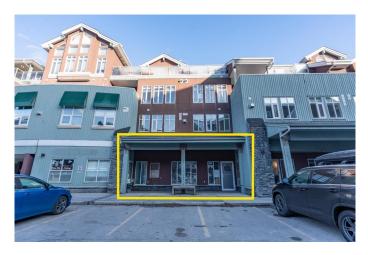

#### \$400,000

0 Bedroom, 0.00 Bathroom, Commercial on 0.00 Acres

Bow Valley Trail, Canmore, Alberta

Discover an exceptional opportunity to establish your business in the heart of Canmore! This 828 sq. ft. commercial office space is ideally situated in a central location with ample customer parking, ensuring convenience for both clients and staff.

Perfect for busiensses such as a medical clinic, professional office, accounting firm, or small retail business, this space offers excellent accessibility. Located in a well-maintained building that serves both short-term rental guests and full-time residents, your business will benefit from steady foot traffic and a thriving local and tourist economy. This is a rare opportunity to secure a professional space in one of Albertaâ€<sup>TM</sup>s most desirable mountain communities.

## **Community Information**

| Address     | 109, 1151 Sidney Street |
|-------------|-------------------------|
| Subdivision | Bow Valley Trail        |
| City        | Canmore                 |
| County      | Bighorn No. 8, M.D. of  |
| Province    | Alberta                 |
| Postal Code | T1W 3G1                 |