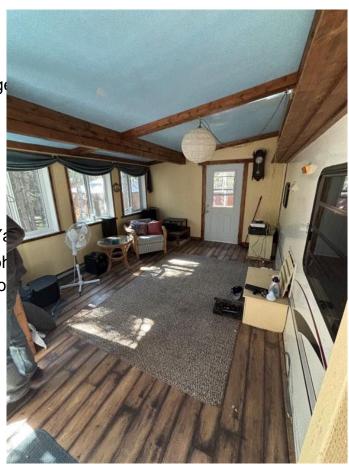

## \$99,900

2 Bedroom, 1.00 Bathroom, 577 sqft Residential on 0.10 Acres

NONE, Sundre, Alberta

Beautiful 4521 SF recreational oasis just over an hour from Calgary in the quiet town of Sundre. This treed and serviced lot has electricity year round and water is seasonal. The Club house has year round showers bathrooms and laundry if you wanted to stay in the winter. Cabin consists of a 1995 30' Dutchmen 30RK-LE fifth wheel trailer in fantastic condition that has an addition built around it to create 524 SF of living space. Plenty of parking for multiple vehicles or even another mobile trailer. there is room to build another bunk house at the front of the property. With two large bedrooms, one in the trailer side and one in the addition, there is plenty of room for a family or to invite guests. Propane heat is cost effective and very efficient in the colder months. Outside there is a gazebo, Sauna, recently updated deck with fireplace and large shed. Book a showing today!

### Interior

Interior Features See Remarks

Appliances Microwave Hood Fan, Refrige

Heating See Remarks

Cooling None Basement None