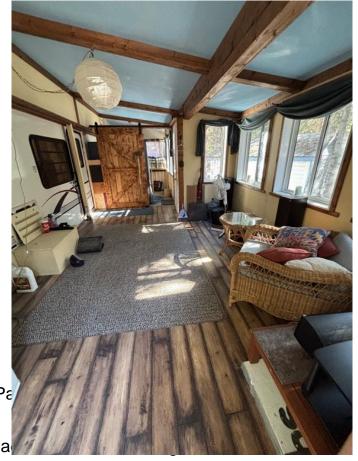

## \$99,900

2 Bedroom, 1.00 Bathroom, 577 sqft Residential on 0.10 Acres

NONE, Sundre, Alberta

Beautiful 4521 SF recreational oasis just over an hour from Calgary in the quiet town of Sundre. This treed and serviced lot has electricity year round and water is seasonal. The Club house has year round showers bathrooms and laundry if you wanted to stay in the winter. Cabin consists of a 1995 30' Dutchmen 30RK-LE fifth wheel trailer in fantastic condition that has an addition built around it to create 524 SF of living space. Plenty of parking for multiple vehicles or even another mobile trailer. there is room to build another bunk house at the front of the property. With two large bedrooms, one in the trailer side and one in the addition, there is plenty of room for a family or to invite guests. Propane heat is cost effective and very efficient in the colder months. Outside there is a gazebo, Sauna, recently updated deck with fireplace and large shed. Book a showing today!

### Interior

Interior Features See Remarks

Appliances Microwave Hood Fan, Refrige

Heating See Remarks

Cooling None Basement None