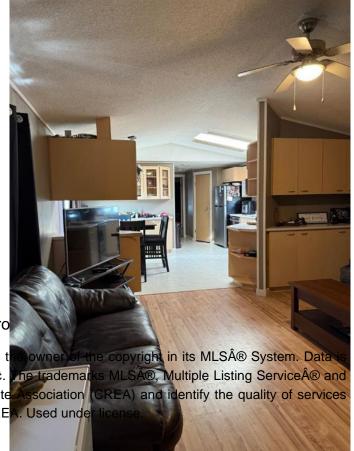

### \$234,900

3 Bedroom, 2.00 Bathroom, 1,216 sqft Residential on 1.51 Acres

NONE, Clairmont, Alberta

This 3 bedroom, 2 bathroom mobile sits on a quiet street with a large pie-shaped lot in Clairmont, offering plenty of outdoor space. With no lot fees and lower property taxes, this is an affordable opportunity to own your home and land! A little TLC would bring this home back to its full potential. The double detached garage (24' x 28') provides additional parking and storage. Perfect project for a handyman or investor, this property is ready for your vision and improvements. Call to schedule your viewing today!

#### Interior

Interior Features Ceiling Fan(s), Pantry, Walk-Appliances Dishwasher, Dryer, Electric S

Heating Forced Air

Cooling None Basement None