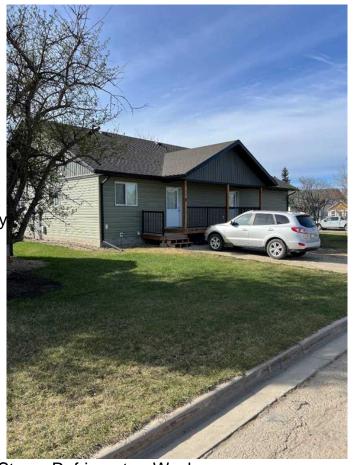

### \$550,000

3 Bedroom, 2.00 Bathroom, 2,160 sqft Residential on 0.18 Acres

NONE, Beaverlodge, Alberta

Side by side Bungalow Duplex, 1080 sqft per side built in 2020. Very nice floor plan with 2 large bedrooms on the main floor along with 2 full bathrooms, one being an ensuite and a walk in closet. Laundry is on the main level. Good sized kitchen, living room and dining room. There is a full ICF basement partially developed with one more large bedroom, bathroom is framed and roughed in. Furnaces and water heaters have been upgraded to high efficiency. This home is well located, walking distance to downtown and recreation facilities. Large corner lot with separate driveways and back alley access. All appliances are included and a storage shed for each side. Great tenants. Call listing office for income detail's. Viewings can be scheduled with 24 hours notice through your Realtor® of choice.

## **Community Information**

Address 826 3rd Avenue

Subdivision NONE

City Beaverlodge

County Grande Prairie No. 1, County

Province Alberta
Postal Code T0H 0C0

**Amenities** 

Parking Spaces 2

**Exterior** 

Exterior Features None

Lot Description See Remarks

Roof Asphalt Shingle

Construction Vinyl Siding

Foundation Poured Concrete