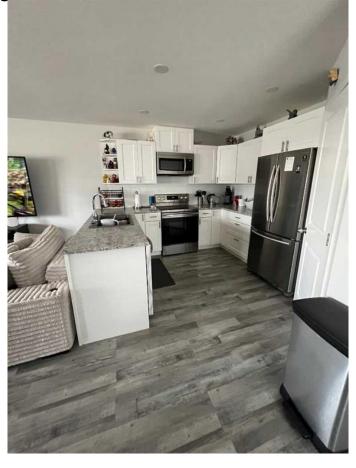

### \$550,000

3 Bedroom, 2.00 Bathroom, 2,160 sqft Residential on 0.18 Acres

NONE, Beaverlodge, Alberta

Side by side Bungalow Duplex, 1080 sqft per side built in 2020. Very nice floor plan with 2 large bedrooms on the main floor along with 2 full bathrooms, one being an ensuite and a walk in closet. Laundry is on the main level. Good sized kitchen, living room and dining room. There is a full ICF basement partially developed with one more large bedroom, bathroom is framed and roughed in. Furnaces and water heaters have been upgraded to high efficiency. This home is well located, walking distance to downtown and recreation facilities. Large corner lot with separate driveways and back alley access. All appliances are included and a storage shed for each side. Great tenants. Call listing office for income detail's. Viewings can be scheduled with 24 hours notice through your Realtor® of choice.

Parking Parking Pad

Interior

Interior Features See Remarks

Appliances Dishwasher, Dryer, Electric Stove, Refrigerator, Washer

Heating Forced Air, Natural Gas

Cooling None Has Basement Yes

Basement Partial, Partially Finished