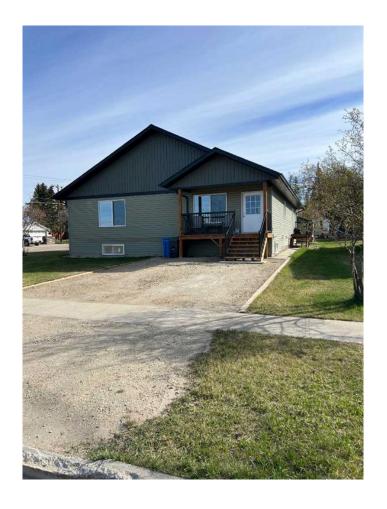

### \$550,000

3 Bedroom, 2.00 Bathroom, 2,160 sqft Residential on 0.18 Acres

NONE, Beaverlodge, Alberta

Side by side Bungalow Duplex, 1080 sqft per side built in 2020. Very nice floor plan with 2 large bedrooms on the main floor along with 2 full bathrooms, one being an ensuite and a walk in closet. Laundry is on the main level. Good sized kitchen, living room and dining room. There is a full ICF basement partially developed with one more large bedroom, bathroom is framed and roughed in. Furnaces and water heaters have been upgraded to high efficiency. This home is well located, walking distance to downtown and recreation facilities. Large corner lot with separate driveways and back alley access. All appliances are included and a storage shed for each side. Great tenants. Call listing office for income detail's. Viewings can be scheduled with 24 hours notice through your Realtor® of choice.

#### **Essential Information**

MLS® # A2208340 Price \$550,000

Bedrooms 3 Bathrooms 2.00

Full Baths 2

Square Footage 2,160
Acres 0.18
Year Built 2020

Type Residential

Sub-Type Duplex

Style Side by Side, Bungalow

**Exterior** 

Exterior Features None

Lot Description See Remarks

Roof Asphalt Shingle

Construction Vinyl Siding

Foundation Poured Concrete