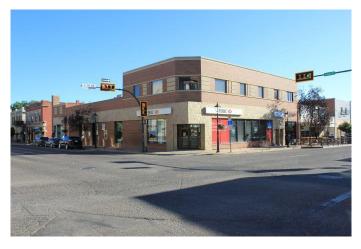

### \$749,900

0 Bedroom, 0.00 Bathroom, Commercial on 0.00 Acres

SE Hill, Medicine Hat, Alberta

Discover unparalleled opportunity in this prime downtown building, exceptional street appeal and located at the intersection of 3rd Street and 6th Ave SE. This multi tenant building offers great visibility, ensuring maximum exposure for businesses. Ideal for retail, office or mixed use. Roof was replaced with rubber membrane in 2016 and HVAC are serviced regularly.