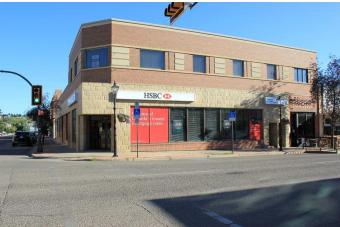

### \$749,900

0 Bedroom, 0.00 Bathroom, Commercial on 0.00 Acres

SE Hill, Medicine Hat, Alberta

Discover unparalleled opportunity in this prime downtown building, exceptional street appeal and located at the intersection of 3rd Street and 6th Ave SE. This multi tenant building offers great visibility, ensuring maximum exposure for businesses. Ideal for retail, office or mixed use. Roof was replaced with rubber membrane in 2016 and HVAC are serviced regularly.